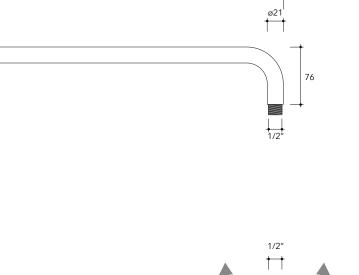

### Wall spout

Complements:

Package dim.

Weight 0,6 kg

Pz. Pallet n° -

CE

60 + <sup>+</sup>*LL*+ ↓ ↓ ↓ 21

vista zenitale / zenital view

vista frontale / frontal view

vista laterale / lateral view

sizes in mm