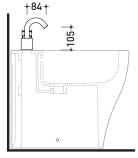

## X14070

Single-lever bidet mixer (stop&go drain EXCLUDED)

Complements: stainless stell stop&go drain (PLX)

Package dim.

Weight 1,5 kg

Pz. Pallet n° -

CE

vista laterale / lateral view

vista zenitale / zenital view

vista frontale / frontal view

sizes in mm

art. X14070