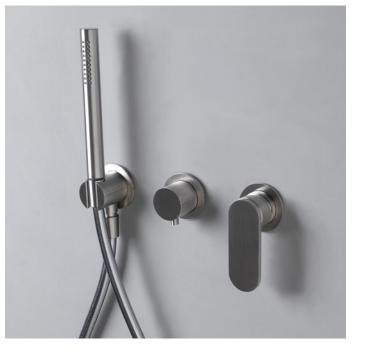

# X12560

### Concealed single-lever mixer

Complements: wall mounted shower head Ø 200 mm (X12084) wall mounted shower head Ø 300 mm (X13084)

Package dim.

Weight 1,4 kg

Pz. Pallet n° -

→FLAMINIA.

CE

vista zenitale / zenital view

**112**<sup>+</sup> **00**<sup>+</sup> **112**<sup>+</sup> **00**<sup>+</sup>

vista frontale / frontal view

vista laterale / lateral view

sizes in mm

Pz. Pallet n° -