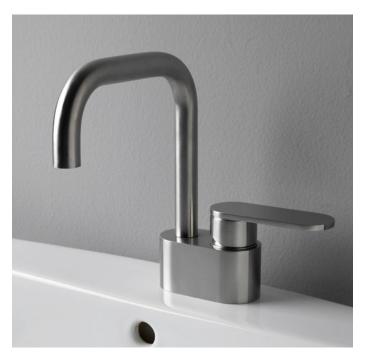

## X13055

Single lever basin mixer (stop&go drain EXCLUDED)

Complements: stainless stell stop&go drain (PLX)

Package dim.

Weight 1,9 kg

Pz. Pallet n° -

CE

vista frontale / frontal view

vista zenitale / zenital view

vista laterale / lateral view

sizes in mm

2017