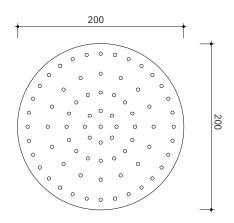

## X12084

Wall mounted shower head (Ø 200 mm) with arm

Complements: concealed single lever mixer (X12560) concealed shower set (X12081)

Package dim.

Weight 2 kg

Pz. Pallet n° -

CE

vista zenitale / zenital view

vista frontale / frontal view

vista laterale / lateral view

sizes in mm

art. X12084

X13084

Package dim.