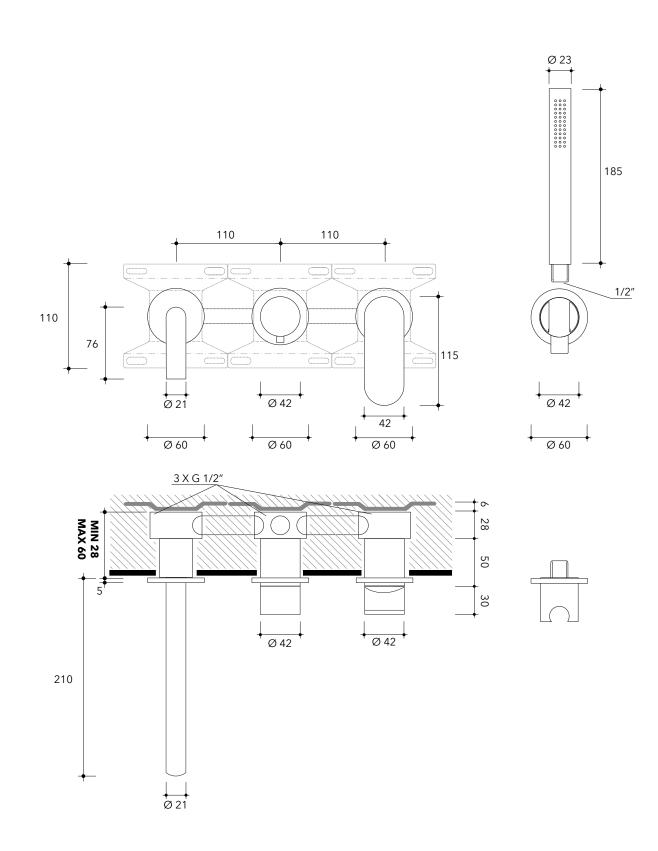

# X12570

Bath set: concealed single-lever mixer, inverter, spout and hand showerhand with support

Complements:

Package dim.

Weight 5 kg

FLAMINIA.

vista zenitale / zenital view

vista frontale / frontal view

sizes in mm

→FLAMINIA.

art. X12570