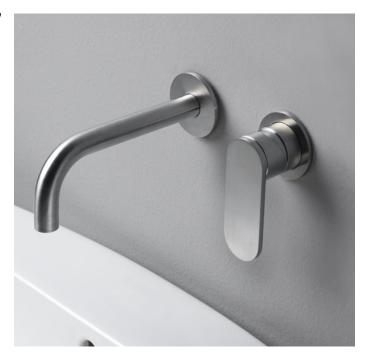

# X12560

### Concealed single-lever mixer

Complements: wall mounted shower head Ø 200 mm (X12084) wall mounted shower head Ø 300 mm (X13084)

Package dim.

Weight 1,4 kg

Pz. Pallet n° -

→FLAMINIA.

CE

vista zenitale / zenital view

**112**<sup>+</sup> **00**<sup>+</sup> **112**<sup>+</sup> **00**<sup>+</sup>

vista frontale / frontal view

vista laterale / lateral view

sizes in mm

Pz. Pallet n° -