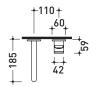

### X12562

### Wall spout

Complements:

Package dim.

Weight 0,6 kg

Pz. Pallet n° -

CE

60 + <sup>+</sup>*LL*+ ↓ ↓ ↓ 21

vista zenitale / zenital view

vista frontale / frontal view

vista laterale / lateral view

sizes in mm