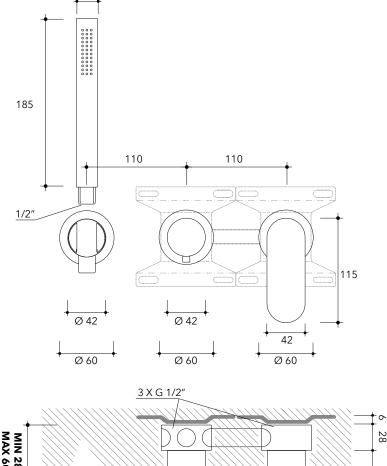

## X12081

Shower set: concealed single-lever mixer, inverter and hand showerhand with support

Complements: wall mounted shower head Ø 200 mm (X12084) wall mounted shower head Ø 300 mm (X13084)

Package dim.

Weight 4,5 kg

vista zenitale / zenital view

vista frontale / frontal view

sizes in mm

→FLAMINIA.

Ø 23