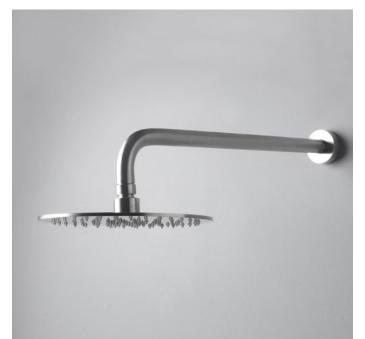

## X12084

Wall mounted shower head (Ø 200 mm) with arm

Complements: concealed single lever mixer (X12560) concealed shower set (X12081)

Package dim.

Weight 2 kg

Pz. Pallet n° -

CE

vista zenitale / zenital view

vista frontale / frontal view

vista laterale / lateral view

sizes in mm

art. X12084

X13084

Package dim.