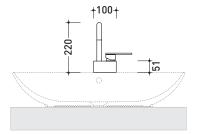

## X13055

Single lever basin mixer (stop&go drain EXCLUDED)

Complements: stainless stell stop&go drain (PLX)

Package dim.

Weight 1,9 kg

Pz. Pallet n° -

CE

vista frontale / frontal view

vista zenitale / zenital view

vista laterale / lateral view

sizes in mm

2017