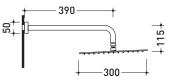

## →FLAMINIA.

## X12084

Wall mounted shower head (Ø 200 mm) with arm

Complements: concealed single lever mixer (X12560) concealed shower set (X12081)

Package dim.

Weight 2 kg

Pz. Pallet n° -

CE

vista zenitale / zenital view

vista frontale / frontal view

vista laterale / lateral view

sizes in mm

art. X12084

X13084

Package dim.