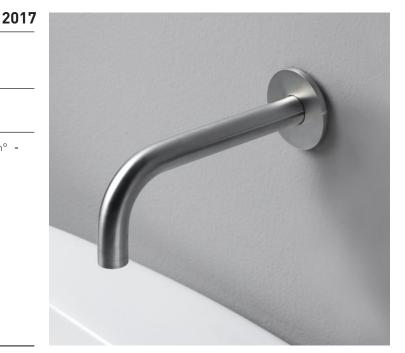

### X12562

### Wall spout

Complements:

Package dim.

Weight 0,6 kg

Pz. Pallet n° -

CE

60 + <sup>+</sup>*LL*+ ↓ ↓ ↓ 21

vista zenitale / zenital view