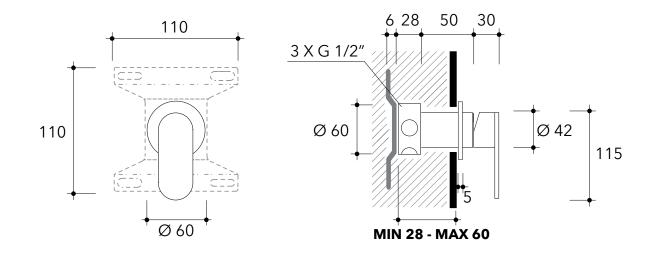

## X13059

Concealed single-lever basin mixer (stop&go drain EXCLUDED)

Complements: stainless stell stop&go drain (PLX)

Package dim.

Weight 1,8 kg

Pz. Pallet n° -

vista zenitale / zenital view

vista frontale / frontal view

vista laterale / lateral view

sizes in mm