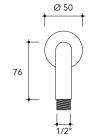

### X12562

### Wall spout

Complements:

Package dim.

Weight 0,6 kg

Pz. Pallet n° -

CE

60 + <sup>+</sup>*LL*+ ↓ ↓ ↓ 21

vista zenitale / zenital view

vista frontale / frontal view

vista laterale / lateral view

sizes in mm