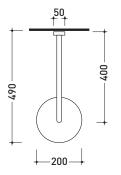

### Concealed single-lever mixer

Complements: wall mounted shower head Ø 200 mm (X12084) wall mounted shower head Ø 300 mm (X13084)

Package dim.

Weight 1,4 kg

Pz. Pallet n° -

→FLAMINIA.

CE

vista zenitale / zenital view

**112**<sup>+</sup> **00**<sup>+</sup> **112**<sup>+</sup> **00**<sup>+</sup>

vista frontale / frontal view

vista laterale / lateral view

sizes in mm

Pz. Pallet n° -