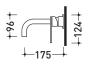

### X12562

### Wall spout

Complements:

Package dim.

Weight 0,6 kg

Pz. Pallet n° -

CE

60 + <sup>+</sup>*LL*+ ↓ ↓ ↓ 21

vista zenitale / zenital view

vista frontale / frontal view

vista laterale / lateral view

sizes in mm