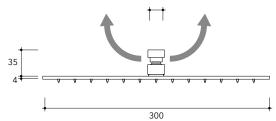

## X12084

Wall mounted shower head (Ø 200 mm) with arm

Complements: concealed single lever mixer (X12560) concealed shower set (X12081)

Package dim.

Weight 2 kg

Pz. Pallet n° -

CE

vista zenitale / zenital view

vista frontale / frontal view

vista laterale / lateral view

sizes in mm

art. X12084

X13084

Package dim.