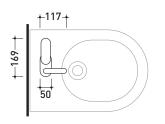

## X13059

Concealed single-lever basin mixer (stop&go drain EXCLUDED)

Complements: stainless stell stop&go drain (PLX)

Package dim.

Weight 1,8 kg

Pz. Pallet n° -

vista zenitale / zenital view

vista frontale / frontal view

vista laterale / lateral view

sizes in mm