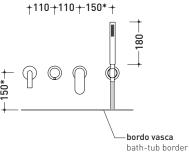

# X12570

Bath set: concealed single-lever mixer, inverter, spout and hand showerhand with support

Complements:

Package dim.

Weight 5 kg

FLAMINIA.

vista zenitale / zenital view

vista frontale / frontal view

sizes in mm

→FLAMINIA.

art. X12570