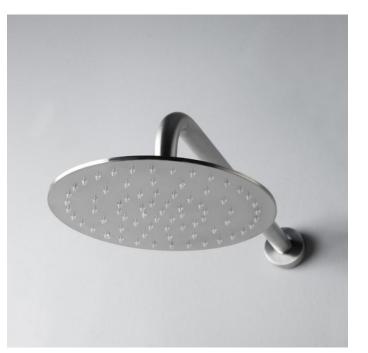

## X12084

Wall mounted shower head (Ø 200 mm) with arm

Complements: concealed single lever mixer (X12560) concealed shower set (X12081)

Package dim.

Weight 2 kg

Pz. Pallet n° -

CE

vista zenitale / zenital view

vista frontale / frontal view

vista laterale / lateral view

sizes in mm

art. X12084

X13084

Package dim.