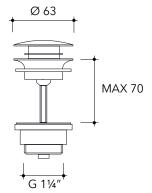

### **PLX**

Stainless steel stop&go drain 1" 1/4

Complements:

Package dim.

Weight 0,4 kg

Pz. Pallet n° -

CE

sizes in mm