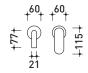

### X12562

### Wall spout

Complements:

Package dim.

Weight 0,6 kg

Pz. Pallet n° -

CE

60 + <sup>+</sup>*LL*+ ↓ ↓ ↓ 21

vista zenitale / zenital view

vista frontale / frontal view

vista laterale / lateral view

sizes in mm