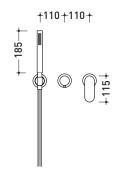

## X12081

Shower set: concealed single-lever mixer, inverter and hand showerhand with support

Complements: wall mounted shower head Ø 200 mm (X12084) wall mounted shower head Ø 300 mm (X13084)

Package dim.

Weight 4,5 kg

vista zenitale / zenital view

vista frontale / frontal view

sizes in mm

→FLAMINIA.

Ø 23