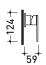

### **PLX**

Stainless steel stop&go drain 1" 1/4

Complements:

Package dim.

Weight 0,4 kg

Pz. Pallet n° -

CE

sizes in mm