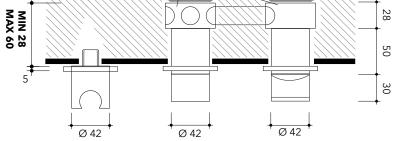

## X12081

Shower set: concealed single-lever mixer, inverter and hand showerhand with support

Complements: wall mounted shower head Ø 200 mm (X12084) wall mounted shower head Ø 300 mm (X13084)

Package dim.

Weight 4,5 kg

vista zenitale / zenital view

vista frontale / frontal view

sizes in mm

→FLAMINIA.

Ø 23