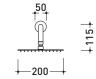

## X12081

Shower set: concealed single-lever mixer, inverter and hand showerhand with support

Complements: wall mounted shower head Ø 200 mm (X12084) wall mounted shower head Ø 300 mm (X13084)

Package dim.

Weight 4,5 kg

vista zenitale / zenital view

vista frontale / frontal view

sizes in mm

→FLAMINIA.

Ø 23