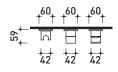

### X12562

### Wall spout

Complements:

Package dim.

Weight 0,6 kg

Pz. Pallet n° -

CE

60 + <sup>+</sup>*LL*+ ↓ ↓ ↓ 21

vista zenitale / zenital view

vista frontale / frontal view

vista laterale / lateral view

sizes in mm