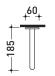

### X12562

### Wall spout

Complements:

Package dim.

Weight 0,6 kg

Pz. Pallet n° -

CE

60 + <sup>+</sup>*LL*+ ↓ ↓ ↓ 21

vista zenitale / zenital view

vista frontale / frontal view

vista laterale / lateral view

sizes in mm