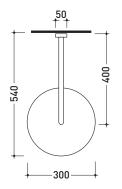

# X12560

### Concealed single-lever mixer

Complements: wall mounted shower head Ø 200 mm (X12084) wall mounted shower head Ø 300 mm (X13084)

Package dim.

Weight 1,4 kg

Pz. Pallet n° -

→FLAMINIA.

CE

vista zenitale / zenital view

**112**<sup>+</sup> **00**<sup>+</sup> **112**<sup>+</sup> **00**<sup>+</sup>

vista frontale / frontal view

vista laterale / lateral view

sizes in mm

Pz. Pallet n° -