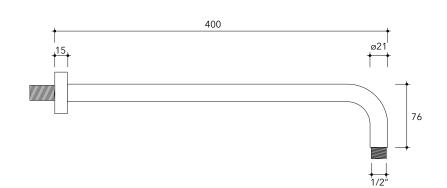

## X12084

Wall mounted shower head (Ø 200 mm) with arm

Complements: concealed single lever mixer (X12560) concealed shower set (X12081)

Package dim.

Weight 2 kg

Pz. Pallet n° -

CE

vista zenitale / zenital view

vista frontale / frontal view

vista laterale / lateral view

sizes in mm

art. X12084

X13084

Package dim.