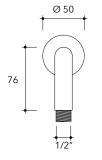

### Wall spout

Complements:

Package dim.

Weight 0,6 kg

Pz. Pallet n° -

CE

60 + <sup>+</sup>*LL*+ ↓ ↓ ↓ 21

vista zenitale / zenital view

vista frontale / frontal view

vista laterale / lateral view

sizes in mm