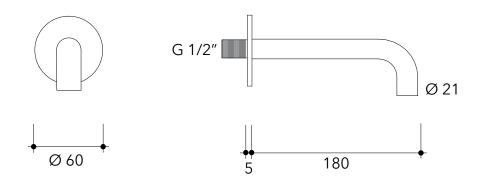

### X12562

### Wall spout

Complements:

Package dim.

Weight 0,6 kg

Pz. Pallet n° -

CE

60 + <sup>+</sup>*LL*+ ↓ ↓ ↓ 21

vista zenitale / zenital view

vista frontale / frontal view

vista laterale / lateral view

sizes in mm