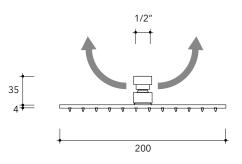

## X12084

Wall mounted shower head (Ø 200 mm) with arm

Complements: concealed single lever mixer (X12560) concealed shower set (X12081)

Package dim.

Weight 2 kg

Pz. Pallet n° -

CE

vista zenitale / zenital view

vista frontale / frontal view

vista laterale / lateral view

sizes in mm

art. X12084

X13084

Package dim.