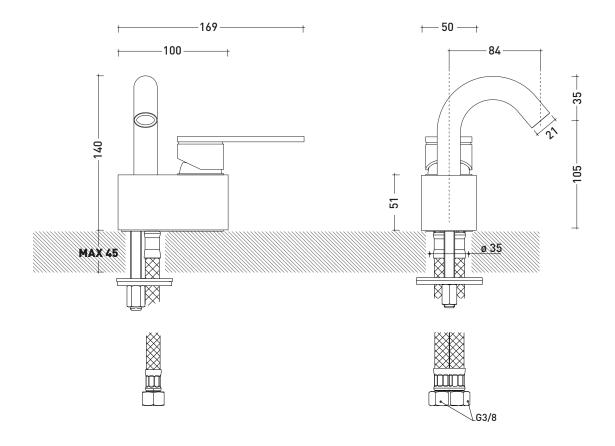

## X13055

Single lever basin mixer (stop&go drain EXCLUDED)

Complements: stainless stell stop&go drain (PLX)

Package dim.

Weight 1,9 kg

Pz. Pallet n° -

CE

vista frontale / frontal view

vista zenitale / zenital view

vista laterale / lateral view

sizes in mm

2017