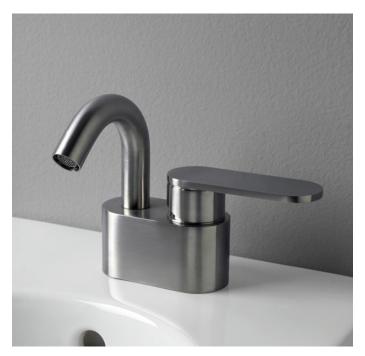

## X13055

Single lever basin mixer (stop&go drain EXCLUDED)

Complements: stainless stell stop&go drain (PLX)

Package dim.

Weight 1,9 kg

Pz. Pallet n° -

CE

vista frontale / frontal view

vista zenitale / zenital view

vista laterale / lateral view

sizes in mm

2017