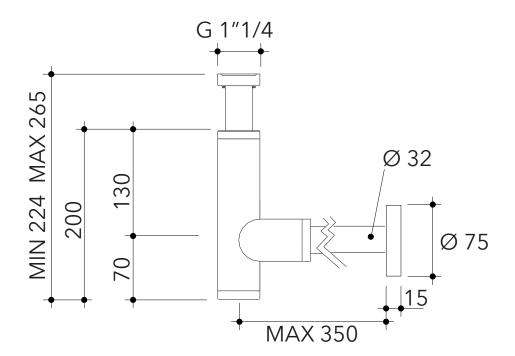

### SIFLX

Stainless steel basin siphon

Complements:

Package dim.

Weight 1,5 kg

Pz. Pallet n° -

CE

#### sizes in mm

2017