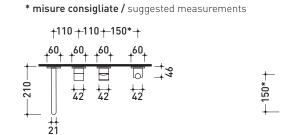

# X12570

Bath set: concealed single-lever mixer, inverter, spout and hand showerhand with support

Complements:

Package dim.

Weight 5 kg

FLAMINIA.

vista zenitale / zenital view

vista frontale / frontal view

sizes in mm

→FLAMINIA.

art. X12570