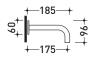

### X12562

### Wall spout

Complements:

Package dim.

Weight 0,6 kg

Pz. Pallet n° -

CE

60 + <sup>+</sup>*LL*+ ↓ ↓ ↓ 21

vista zenitale / zenital view

vista frontale / frontal view

vista laterale / lateral view

sizes in mm