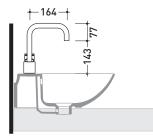

## X14070

Single-lever bidet mixer (stop&go drain EXCLUDED)

Complements: stainless stell stop&go drain (PLX)

Package dim.

Weight 1,5 kg

Pz. Pallet n° -

CE

vista laterale / lateral view

vista zenitale / zenital view

vista frontale / frontal view

sizes in mm

art. X14070