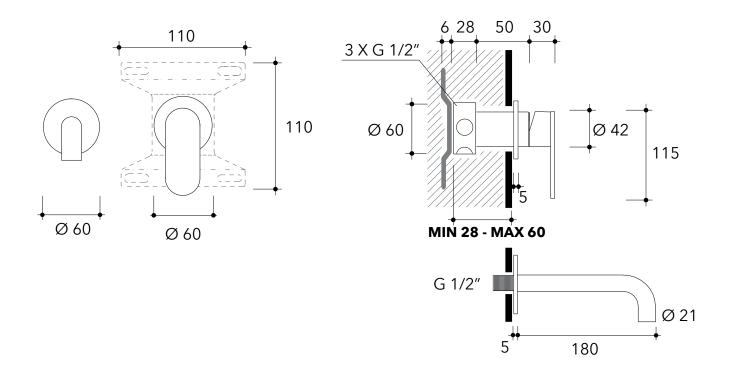

## X13059

Concealed single-lever basin mixer (stop&go drain EXCLUDED)

Complements: stainless stell stop&go drain (PLX)

Package dim.

Weight 1,8 kg

Pz. Pallet n° -

vista zenitale / zenital view

vista frontale / frontal view

vista laterale / lateral view

sizes in mm