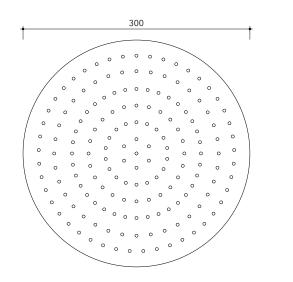

## →FLAMINIA.

CE

vista zenitale / zenital view

vista laterale / lateral view

sizes in mm

art. X13084

400

15

300