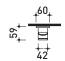

### SIFLX

Stainless steel basin siphon

Complements:

Package dim.

Weight 1,5 kg

Pz. Pallet n° -

CE

#### sizes in mm

2017