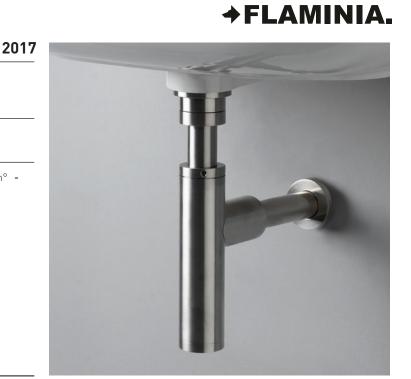

### SIFLX

Stainless steel basin siphon

Complements:

Package dim.

Weight 1,5 kg

Pz. Pallet n° -

CE

#### sizes in mm

2017