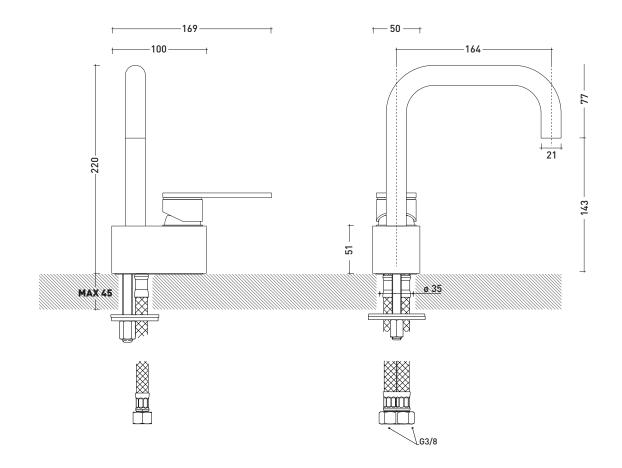

## X13055

Single lever basin mixer (stop&go drain EXCLUDED)

Complements: stainless stell stop&go drain (PLX)

Package dim.

Weight 1,9 kg

Pz. Pallet n° -

CE

vista frontale / frontal view

vista zenitale / zenital view

vista laterale / lateral view

sizes in mm

2017