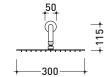

### X12562

### Wall spout

Complements:

Package dim.

Weight 0,6 kg

Pz. Pallet n° -

CE

60 + <sup>+</sup>*LL*+ ↓ ↓ ↓ 21

vista zenitale / zenital view

vista frontale / frontal view

vista laterale / lateral view

sizes in mm