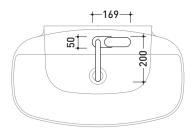

## X13059

Concealed single-lever basin mixer (stop&go drain EXCLUDED)

Complements: stainless stell stop&go drain (PLX)

Package dim.

Weight 1,8 kg

Pz. Pallet n° -

vista zenitale / zenital view

vista frontale / frontal view

vista laterale / lateral view

sizes in mm