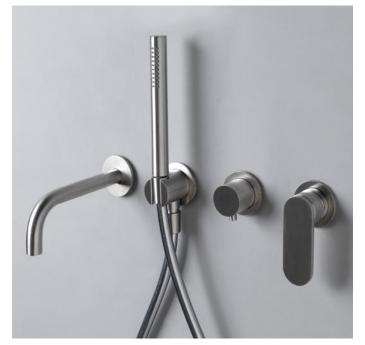

# X12570

Bath set: concealed single-lever mixer, inverter, spout and hand showerhand with support

Complements:

Package dim.

Weight 5 kg

FLAMINIA.

vista zenitale / zenital view

vista frontale / frontal view

sizes in mm

→FLAMINIA.

art. X12570