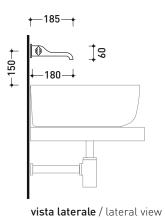

## NK3230

#### Wall-mounted single lever basin mixer (drain included)

Complements: Line accessories HOOP - TWO

 $39 \times 17 \times 8 \text{ cm}$ 

**( E** 

Weight 3,1 kg

vista zenitale / zenital view

vista frontale / frontal view