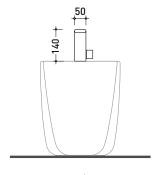

## NK3230

#### Wall-mounted single lever basin mixer (drain included)

Complements: Line accessories HOOP - TWO

 $39 \times 17 \times 8 \text{ cm}$ 

**( E** 

Weight 3,1 kg

vista zenitale / zenital view

vista frontale / frontal view