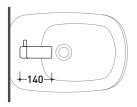

## NK3220

#### Single lever bidet mixer (drain included)

Complements: Line accessories HOOP - TWO

 $39 \times 17 \times 8 \text{ cm}$ 

CE

Weight 2 kg

vista zenitale / zenital view

vista frontale / frontal view

vista laterale / lateral view