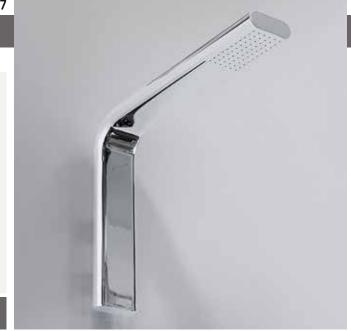

## NK3270

#### Wall-mounted overhead shower

Complements: Line accessories HOOP - TWO

**( E** 

vista zenitale / zenital view

vista frontale / frontal view

sizes in mm

Weight 3,2 kg

2007