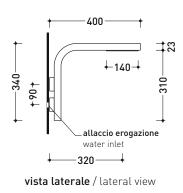

## NK3260

Concealed shower set with overhead, mixer and handshower

Complements: Line accessories HOOP - TWO

Package dim. 46 x 36 x 24 cm | Weight 6,8 kg | Pz. Pallet n° -

**( E** 

vista laterale / lateral view