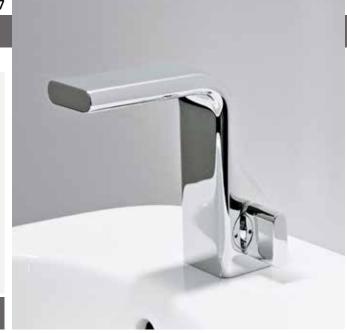

## NK3220

#### Single lever bidet mixer (drain included)

Complements: Line accessories HOOP - TWO

 $39 \times 17 \times 8 \text{ cm}$ 

CE

Weight 2 kg

vista zenitale / zenital view

vista frontale / frontal view

vista laterale / lateral view