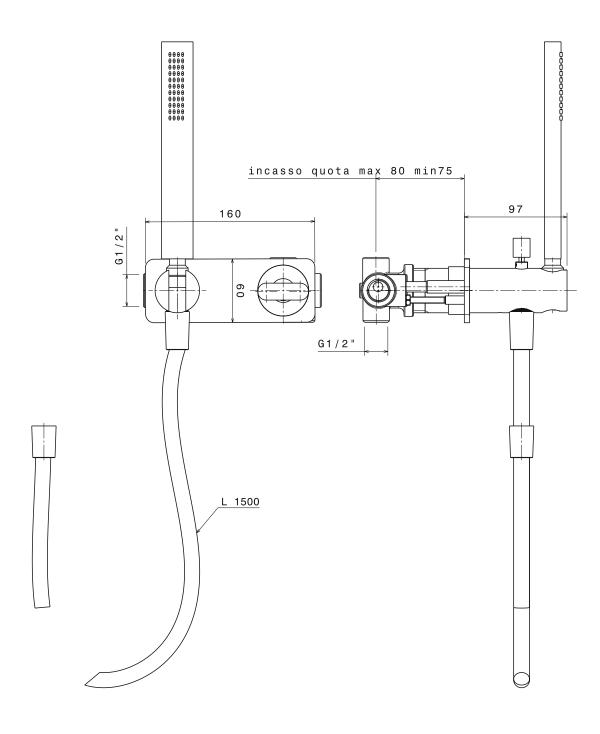

## NK3280

#### Concealed shower mixer with diverter and hand-shower

Weight 4,2 kg

Complements: Line accessories HOOP - TWO

**( E** 

vista zenitale / zenital view

vista frontale / frontal view

vista laterale / lateral view