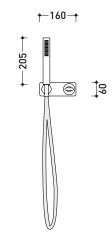

## NK3290

#### Concealed bath set with spout, mixer and hand-shower

Complements: Line accessories HOOP - TWO

\_\_\_\_\_

40 x 26 x 14 cm

Weight 5,6 kg

Pz. Pallet nº

vista zenitale / zenital view

vista laterale / lateral view