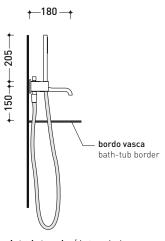

#### Concealed bath set with spout, mixer and hand-shower

Complements: Line accessories HOOP - TWO

\_\_\_\_\_

40 x 26 x 14 cm

Weight 5,6 kg

Pz. Pallet nº

vista zenitale / zenital view

vista laterale / lateral view