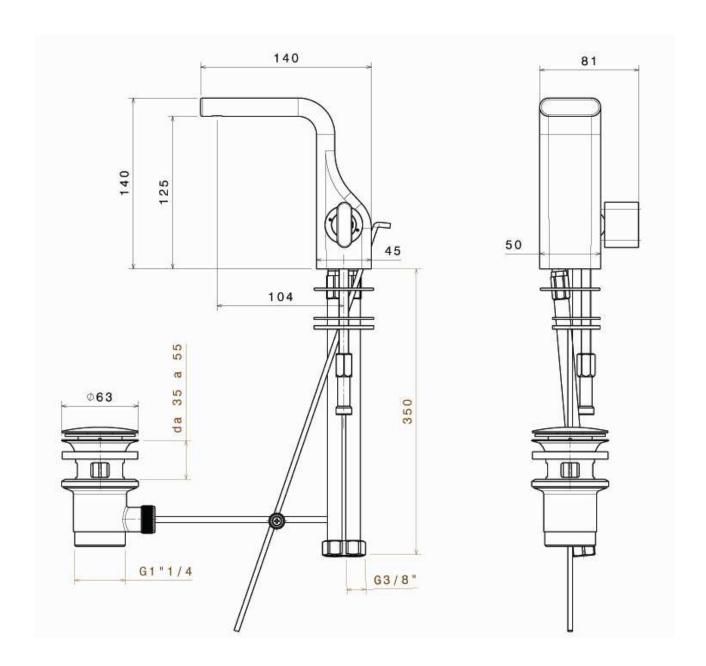

## NK3210

Single lever bidet mixer (drain included)

Complements: Line accessories HOOP - TWO

39 x 17 x 8 cm

**( E** 

Weight 2 kg

vista zenitale / zenital view

vista laterale / lateral view

vista frontale / frontal view

2007