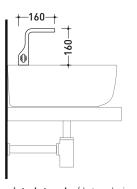

2007

## NK3210

Single lever bidet mixer (drain included)

Complements: Line accessories HOOP - TWO

39 x 17 x 8 cm

**( E** 

Weight 2 kg

vista zenitale / zenital view

vista laterale / lateral view

vista frontale / frontal view

2007