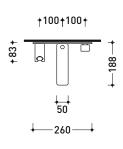

#### Wall-mounted overhead shower

Complements: Line accessories HOOP - TWO

**( E** 

vista zenitale / zenital view

vista frontale / frontal view

sizes in mm

Weight 3,2 kg

2007