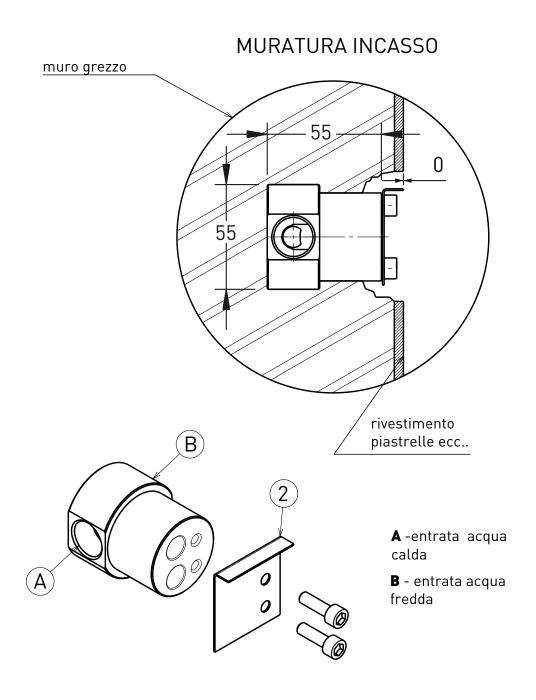

#### Attenzione!!

Per una corretta installazione, l'aletta (2) deve stare a filo muro finito come rappresentato in figura occorre quindi prevedere la sporgenza dell'aletta tenendo conto dei successivi rivestimenti.