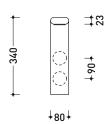

## NK3230

#### Wall-mounted single lever basin mixer (drain included)

Complements: Line accessories HOOP - TWO

 $39 \times 17 \times 8 \text{ cm}$ 

**( E** 

Weight 3,1 kg

vista zenitale / zenital view

vista frontale / frontal view