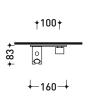

#### Wall-mounted overhead shower

Complements: Line accessories HOOP - TWO

**( E** 

vista zenitale / zenital view

vista frontale / frontal view

sizes in mm

Weight 3,2 kg

2007

## NK3280