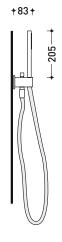

## NK3290

#### Concealed bath set with spout, mixer and hand-shower

Complements: Line accessories HOOP - TWO

\_\_\_\_\_

40 x 26 x 14 cm

Weight 5,6 kg

Pz. Pallet nº

vista zenitale / zenital view

vista laterale / lateral view