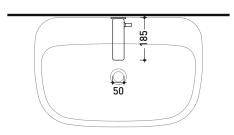

2007

## NK3230

#### Wall-mounted single lever basin mixer (drain included)

Complements: Line accessories HOOP - TWO

 $39 \times 17 \times 8 \text{ cm}$ 

**( E** 

Weight 3,1 kg

vista zenitale / zenital view

vista frontale / frontal view

#### Attenzione!!

Per una corretta installazione, l'aletta (2) deve stare a filo muro finito come rappresentato in figura occorre quindi prevedere la sporgenza dell'aletta tenendo conto dei successivi rivestimenti.