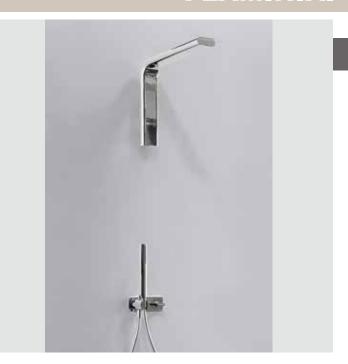

## NK3280

#### Concealed shower mixer with diverter and hand-shower

Weight 4,2 kg

Complements: Line accessories HOOP - TWO

**( E** 

vista zenitale / zenital view

vista frontale / frontal view

vista laterale / lateral view