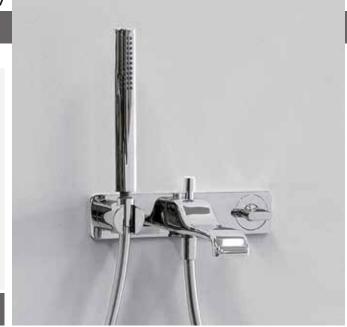

## NK3290

#### Concealed bath set with spout, mixer and hand-shower

Complements: Line accessories HOOP - TWO

\_\_\_\_\_

40 x 26 x 14 cm

Weight 5,6 kg

Pz. Pallet nº

vista zenitale / zenital view

vista laterale / lateral view