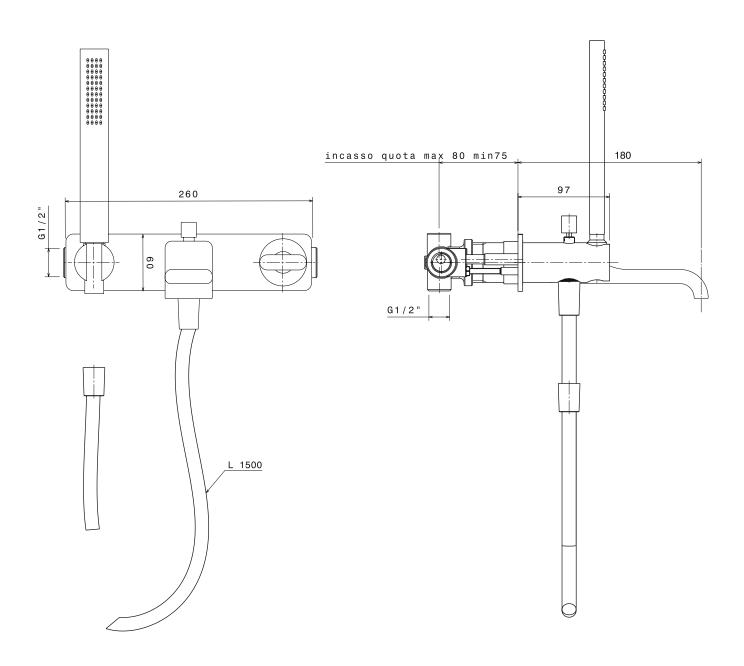

2007

## NK3290

#### Concealed bath set with spout, mixer and hand-shower

Complements: Line accessories HOOP - TWO

\_\_\_\_\_

40 x 26 x 14 cm

Weight 5,6 kg

Pz. Pallet nº

vista zenitale / zenital view

vista laterale / lateral view