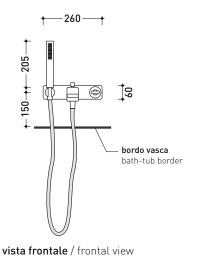

#### Concealed shower mixer with diverter and hand-shower

Weight 4,2 kg

Complements: Line accessories HOOP - TWO

**( E** 

vista zenitale / zenital view

vista frontale / frontal view

vista laterale / lateral view