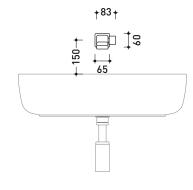

## NK3230

#### Wall-mounted single lever basin mixer (drain included)

Complements: Line accessories HOOP - TWO

 $39 \times 17 \times 8 \text{ cm}$ 

**( E** 

Weight 3,1 kg

vista zenitale / zenital view

vista frontale / frontal view