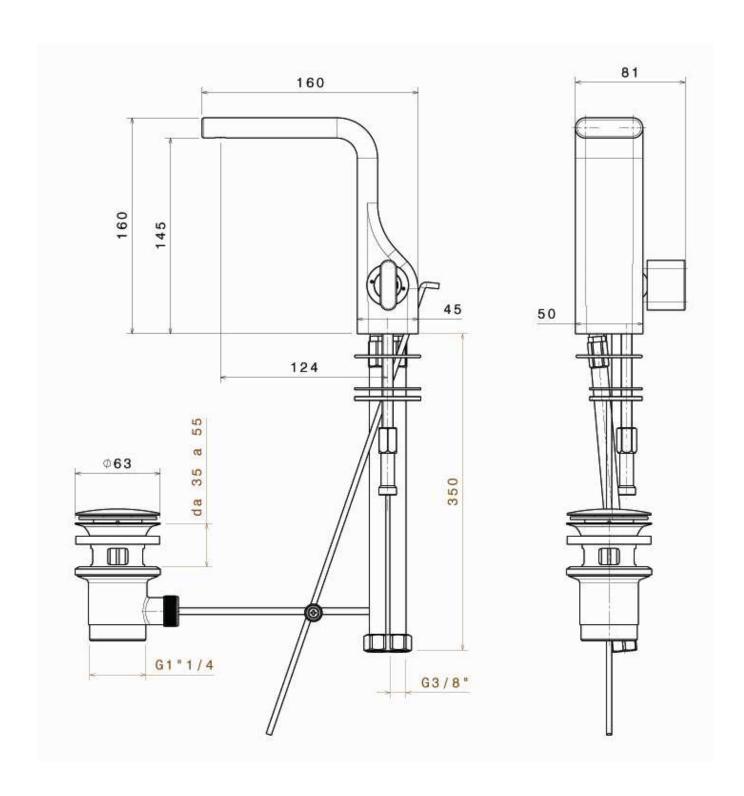

## NK3220

#### Single lever bidet mixer (drain included)

Complements: Line accessories HOOP - TWO

 $39 \times 17 \times 8 \text{ cm}$ 

CE

Weight 2 kg

vista zenitale / zenital view

vista frontale / frontal view

vista laterale / lateral view