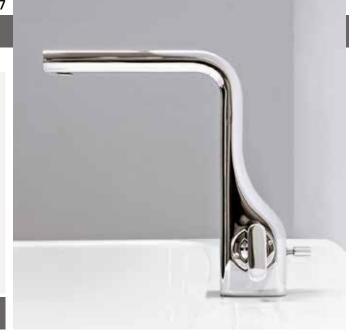

## NK3210

Single lever bidet mixer (drain included)

Complements: Line accessories HOOP - TWO

39 x 17 x 8 cm

**( E** 

Weight 2 kg

vista zenitale / zenital view

vista laterale / lateral view

vista frontale / frontal view

2007