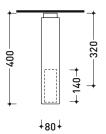

## NK3210

Single lever bidet mixer (drain included)

Complements: Line accessories HOOP - TWO

39 x 17 x 8 cm

**( E** 

Weight 2 kg

vista zenitale / zenital view

vista laterale / lateral view

vista frontale / frontal view

2007