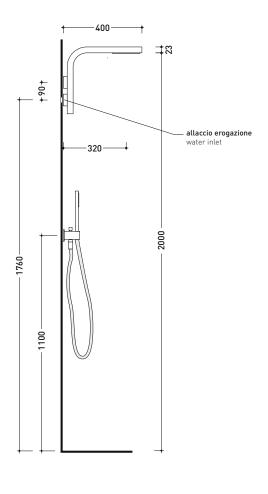

2007

## NK3290

#### Concealed bath set with spout, mixer and hand-shower

Complements: Line accessories HOOP - TWO

\_\_\_\_\_

40 x 26 x 14 cm

Weight 5,6 kg

Pz. Pallet nº

vista zenitale / zenital view

vista laterale / lateral view