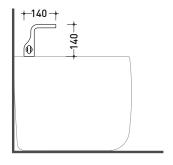

## NK3230

#### Wall-mounted single lever basin mixer (drain included)

Complements: Line accessories HOOP - TWO

 $39 \times 17 \times 8 \text{ cm}$ 

**( E** 

Weight 3,1 kg

vista zenitale / zenital view

vista frontale / frontal view