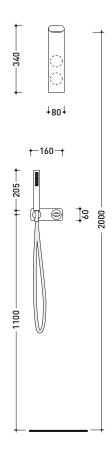

2007

## NK3260

Concealed shower set with overhead, mixer and handshower

Complements: Line accessories HOOP - TWO

Package dim. 46 x 36 x 24 cm | Weight 6,8 kg | Pz. Pallet n° -

**( E** 

vista laterale / lateral view