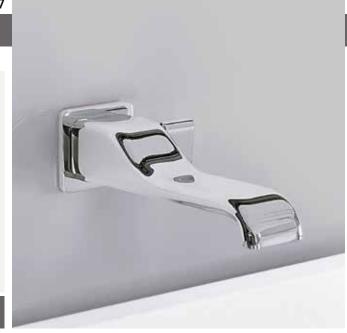

2007

## NK3230

#### Wall-mounted single lever basin mixer (drain included)

Complements: Line accessories HOOP - TWO

 $39 \times 17 \times 8 \text{ cm}$ 

**( E** 

Weight 3,1 kg

vista zenitale / zenital view

vista frontale / frontal view