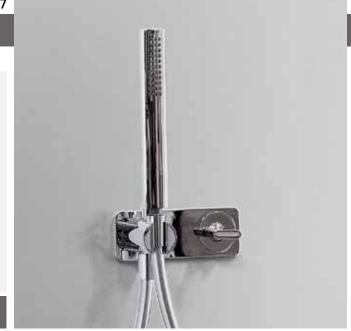

## NK3280

#### Concealed shower mixer with diverter and hand-shower

Weight 4,2 kg

Complements: Line accessories HOOP - TWO

**( E** 

vista zenitale / zenital view

vista frontale / frontal view

vista laterale / lateral view