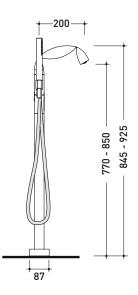

### FL2580

### Freestanding bath mixer wiht inverter and handshower

Complements: Line accessories FOLD

Package di

Weight 11,5 kg

Pz. Pallet nº

vista zenitale / zenital view

vista frontale / frontal view

vista laterale / lateral view