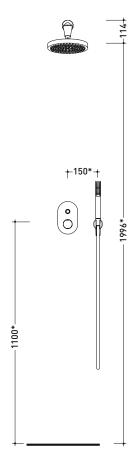

# FL2084

#### Wall-mounted overhead shower

Complements: Line accessories FOLD

(€

vista zenitale / zenital view

vista frontale / frontal view

vista laterale / lateral view

sizes in mm

Weight 1,7 kg