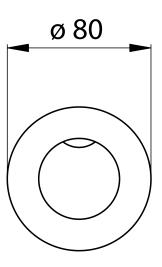

#### Concealed single-lever mixer

Complements: Line accessories FOLD

€

vista zenitale / zenital view

vista frontale / frontal view

vista laterale / lateral view

sizes in mm

Weight 0,9 kg