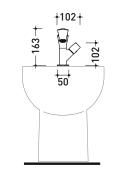

### FL3050

 $\textbf{Single lever basin mixer} \ (\texttt{stop\&go drain included})$ 

Complements: Line accessories FOLD

(€

Weight 1,7 kg

vista frontale / frontal view

vista zenitale / zenital view

vista laterale / lateral view