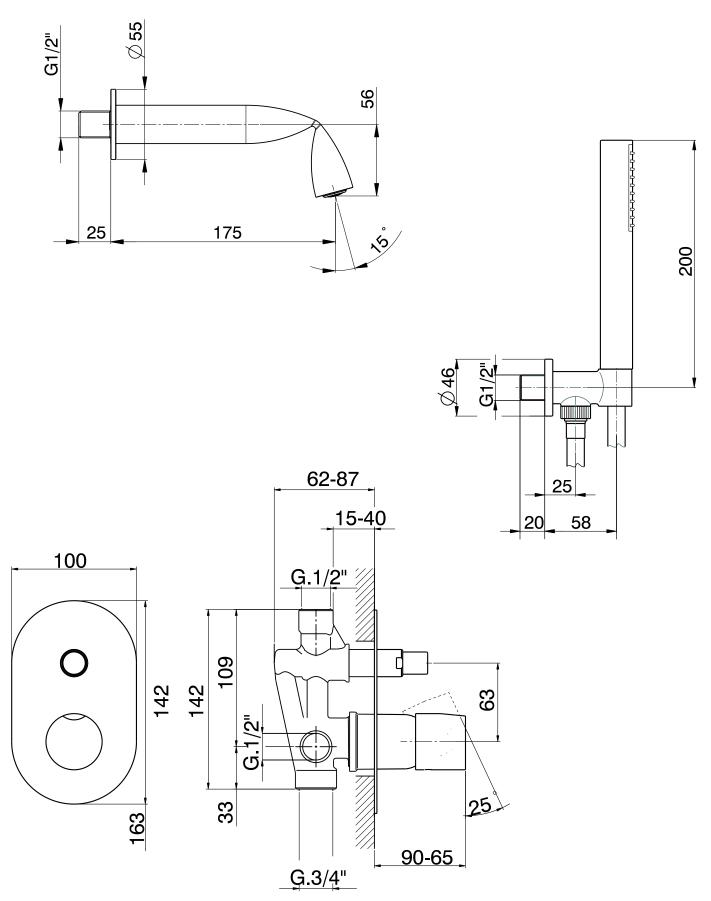

# FL2562

### Wall spout

Complements: Line accessories FOLD

(€

vista zenitale / zenital view

vista frontale / frontal view

vista laterale / lateral view

sizes in mm

Weight 0,4 kg