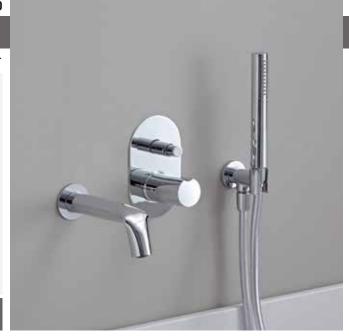

### FL2570

Complete bathtub set: mixer with inverter, wall spout and handshower

Complements: Line accessories FOLD

Package dir

Weight 3,2 kg

Pz. Pallet nº

 $\epsilon$ 

\* misure consigliate / suggested measurements