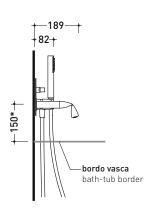

### FL2580

### Freestanding bath mixer wiht inverter and handshower

Complements: Line accessories FOLD

Package di

Weight 11,5 kg

Pz. Pallet nº

vista zenitale / zenital view

vista frontale / frontal view

vista laterale / lateral view