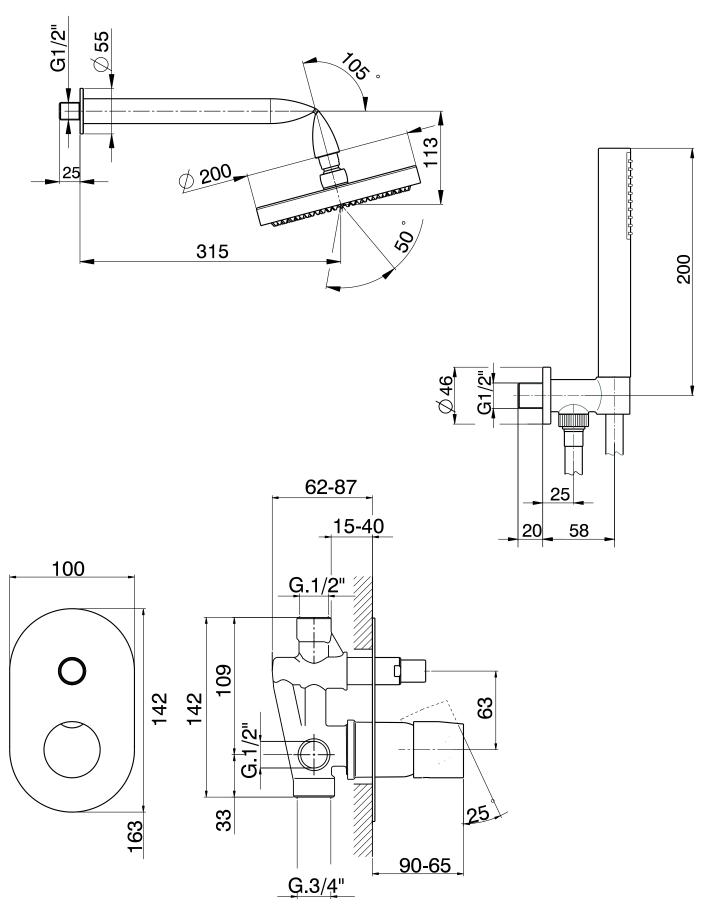

#### Shower mixer 2 outlets with diverter

Complements: Line accessories FOLD

**( E** 

vista zenitale / zenital view

vista frontale / frontal view

vista laterale / lateral view

sizes in mm

Weight 1,7 kg