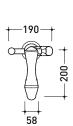

#### Hand-shower with wall bracket

vista zenitale / zenital view

 ${\bf vista\ frontale\ /\ frontal\ view}$ 

vista laterale / lateral view

2010