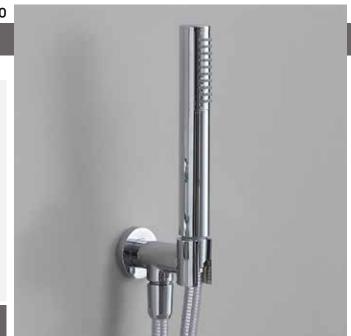

# FL2561

#### Hand-shower with wall bracket

vista zenitale / zenital view

 ${\bf vista\ frontale\ /\ frontal\ view}$ 

vista laterale / lateral view

2010