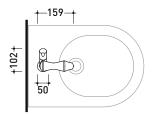

# FL4070

Single lever bidet mixer (stop&go drain included)

Complements: Line accessories FOLD

(€

Weight 1,7 kg

vista zenitale / zenital view

vista frontale / frontal view