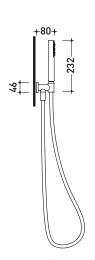

# FL2561

#### Hand-shower with wall bracket

vista zenitale / zenital view

 ${\bf vista\ frontale\ /\ frontal\ view}$ 

vista laterale / lateral view

2010