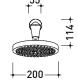

# FL2084

#### Wall-mounted overhead shower

Complements: Line accessories FOLD

(€

vista zenitale / zenital view

vista frontale / frontal view

vista laterale / lateral view

sizes in mm

Weight 1,7 kg