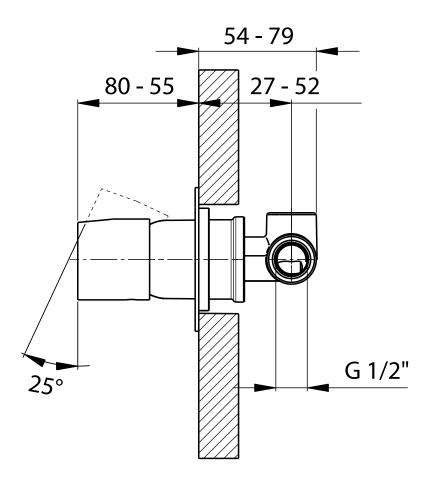

#### Concealed single-lever mixer

Complements: Line accessories FOLD

€

vista zenitale / zenital view

vista frontale / frontal view

vista laterale / lateral view

sizes in mm

Weight 0,9 kg