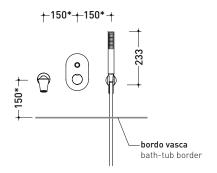

### FL2570

Complete bathtub set: mixer with inverter, wall spout and handshower

Complements: Line accessories FOLD

Package dir

Weight 3,2 kg

Pz. Pallet nº

 $\epsilon$ 

\* misure consigliate / suggested measurements

vista zenitale / zenital view

vista frontale / frontal view

vista laterale / lateral view

2010