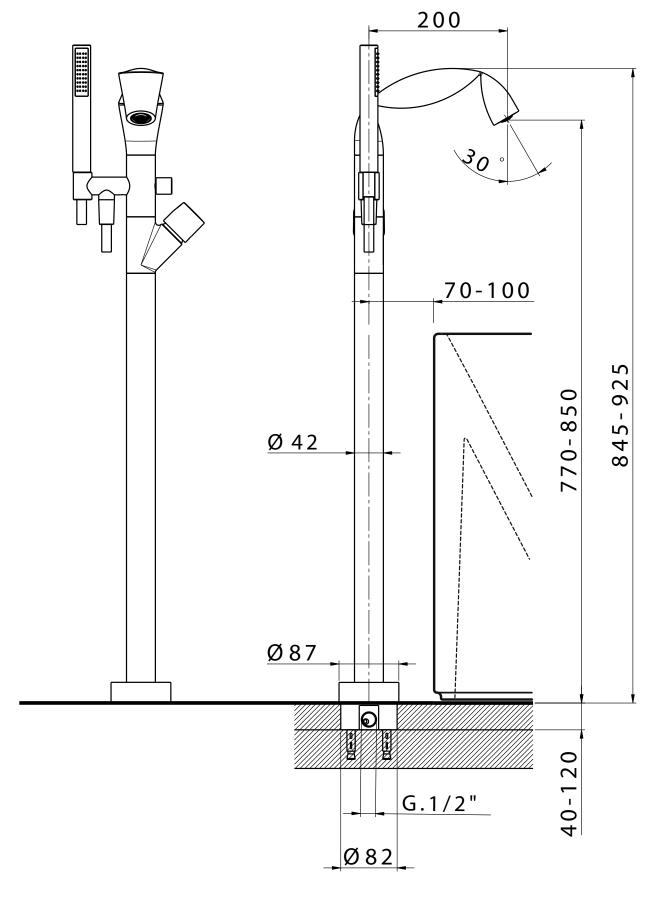

### FL2580

### Freestanding bath mixer wiht inverter and handshower

Complements: Line accessories FOLD

Package di

Weight 11,5 kg

Pz. Pallet nº

vista zenitale / zenital view

vista frontale / frontal view

vista laterale / lateral view