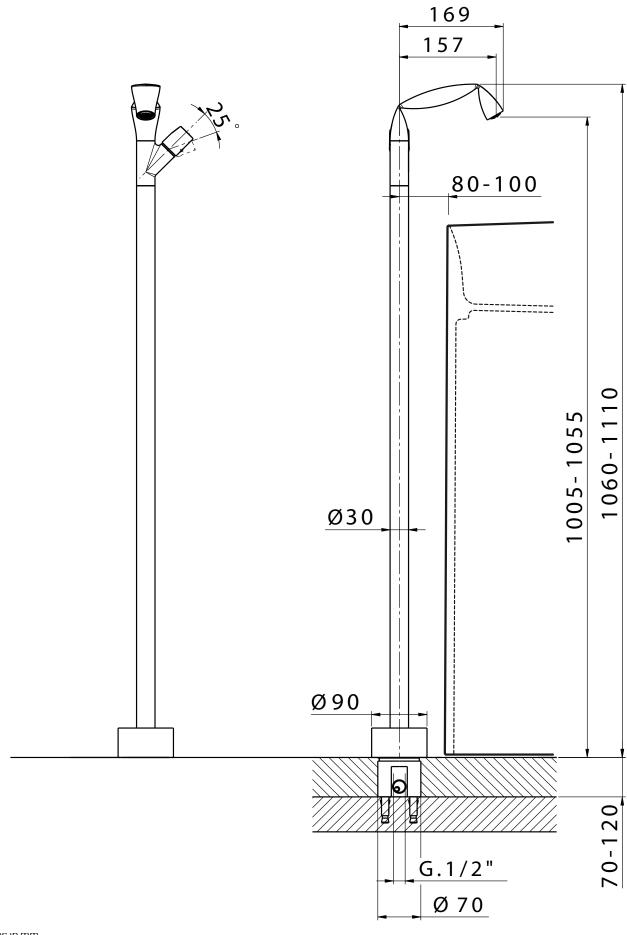

# FL3052

#### Free-standing basin mixer

Complements: Line accessories FOLD

(€

#110+ #110+ #30 #30

vista zenitale / zenital view

vista frontale / frontal view

vista laterale / lateral view

Weight 9 kg