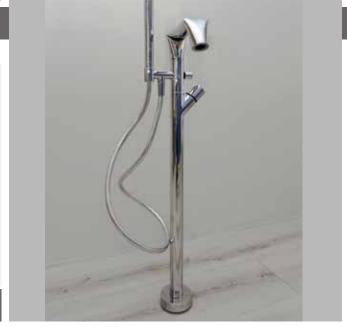

### FL2580

### Freestanding bath mixer wiht inverter and handshower

Complements: Line accessories FOLD

Package di

Weight 11,5 kg

Pz. Pallet nº

vista zenitale / zenital view

vista frontale / frontal view

vista laterale / lateral view