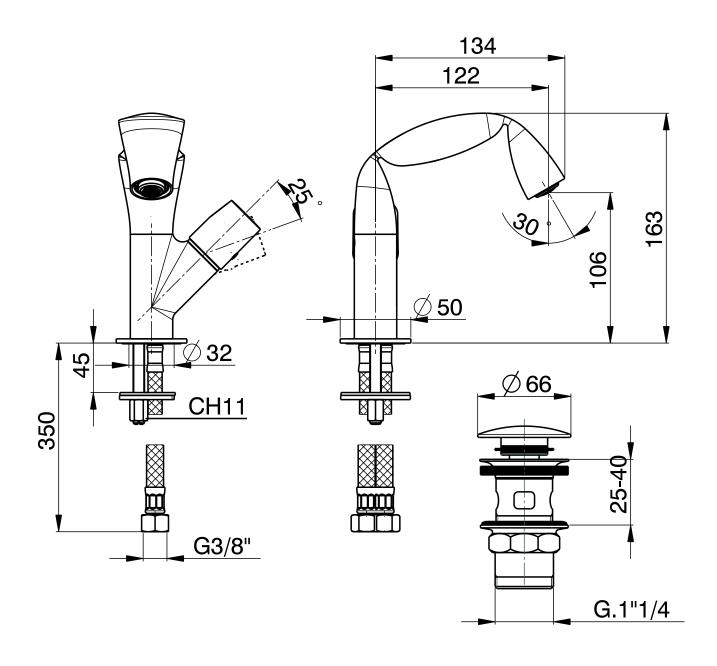

### FL3050

 $\textbf{Single lever basin mixer} \ (\texttt{stop\&go drain included})$ 

Complements: Line accessories FOLD

(€

Weight 1,7 kg

vista frontale / frontal view

vista zenitale / zenital view

vista laterale / lateral view