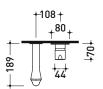

# FL2562

### Wall spout

Complements: Line accessories FOLD

(€

vista zenitale / zenital view

vista frontale / frontal view

vista laterale / lateral view

sizes in mm

Weight 0,4 kg