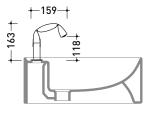

### FL2570

Complete bathtub set: mixer with inverter, wall spout and handshower

Complements: Line accessories FOLD

Package dir

Weight 3,2 kg

Pz. Pallet nº

 $\epsilon$ 

\* misure consigliate / suggested measurements

vista zenitale / zenital view

vista frontale / frontal view

vista laterale / lateral view

2010