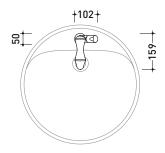

### FL3050

 $\textbf{Single lever basin mixer} \ (\texttt{stop\&go drain included})$ 

Complements: Line accessories FOLD

(€

Weight 1,7 kg

vista frontale / frontal view

vista zenitale / zenital view

vista laterale / lateral view