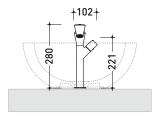

# FL3052

#### Free-standing basin mixer

Complements: Line accessories FOLD

(€

#110+ #110+ #30 #30

vista zenitale / zenital view

vista frontale / frontal view

vista laterale / lateral view

Weight 9 kg