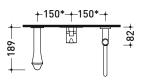

2010

Complete shower set: concealed mixer with inverter, wall-mounted rain head and handshower

**( E** 

\* misure consigliate / suggested measurements

vista frontale / frontal view

vista laterale / lateral view