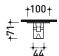

### FL3050

 $\textbf{Single lever basin mixer} \ (\texttt{stop\&go drain included})$ 

Complements: Line accessories FOLD

(€

Weight 1,7 kg

vista frontale / frontal view

vista zenitale / zenital view

vista laterale / lateral view