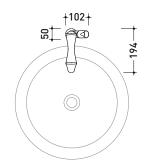

### FL3050

 $\textbf{Single lever basin mixer} \ (\texttt{stop\&go drain included})$ 

Complements: Line accessories FOLD

(€

Weight 1,7 kg

vista frontale / frontal view

vista zenitale / zenital view

vista laterale / lateral view