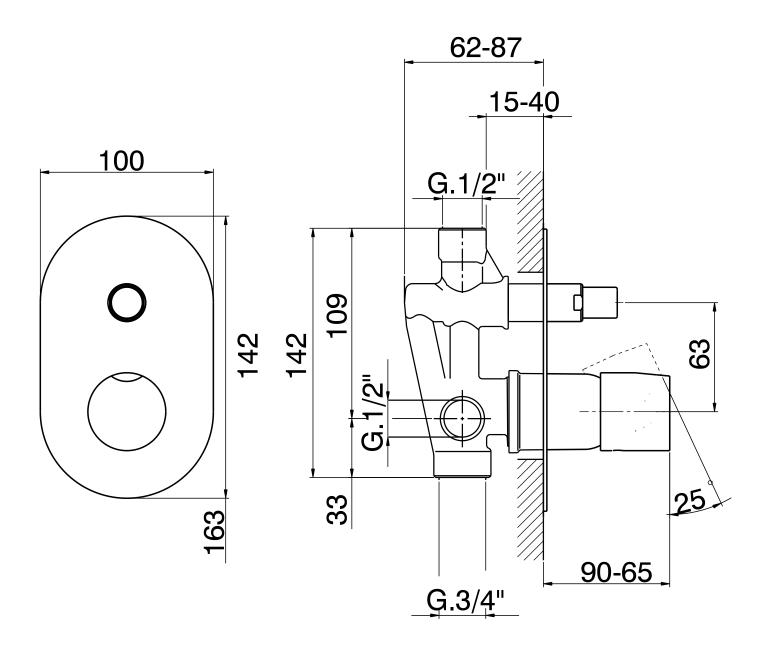

# FL2560

#### Concealed single-lever mixer

Complements: Line accessories FOLD

€

vista zenitale / zenital view

vista frontale / frontal view

vista laterale / lateral view

sizes in mm

Weight 0,9 kg