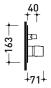

# FL2560

#### Concealed single-lever mixer

Complements: Line accessories FOLD

€

vista zenitale / zenital view

vista frontale / frontal view

vista laterale / lateral view

sizes in mm

Weight 0,9 kg