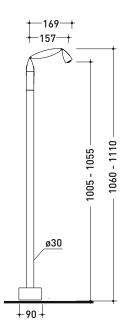

# FL3052

#### Free-standing basin mixer

Complements: Line accessories FOLD

(€

#110+ #110+ #30 #30

vista zenitale / zenital view

vista frontale / frontal view

vista laterale / lateral view

Weight 9 kg