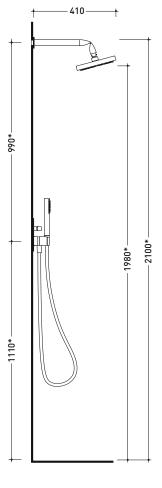

2010

Complete shower set: concealed mixer with inverter, wall-mounted rain head and handshower

**( E** 

\* misure consigliate / suggested measurements

vista frontale / frontal view

vista laterale / lateral view