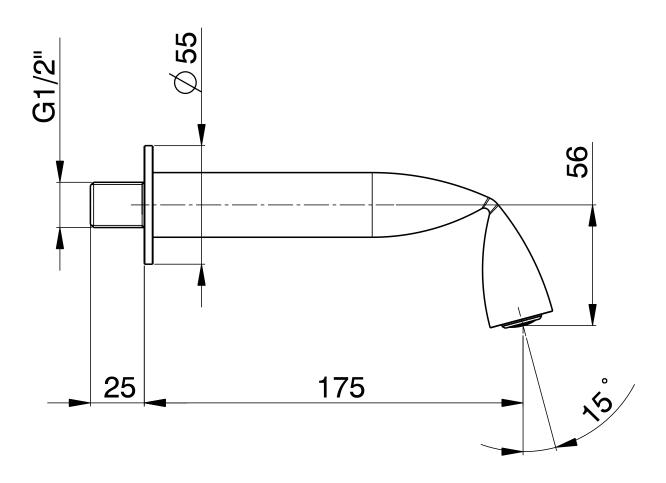

# FL2562

### Wall spout

Complements: Line accessories FOLD

(€

vista zenitale / zenital view

vista frontale / frontal view

vista laterale / lateral view

sizes in mm

Weight 0,4 kg