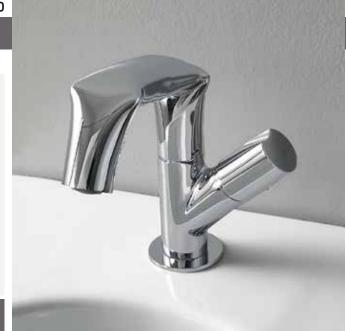

### FL3050

 $\textbf{Single lever basin mixer} \ (\texttt{stop\&go drain included})$ 

Complements: Line accessories FOLD

(€

Weight 1,7 kg

vista frontale / frontal view

vista zenitale / zenital view

vista laterale / lateral view