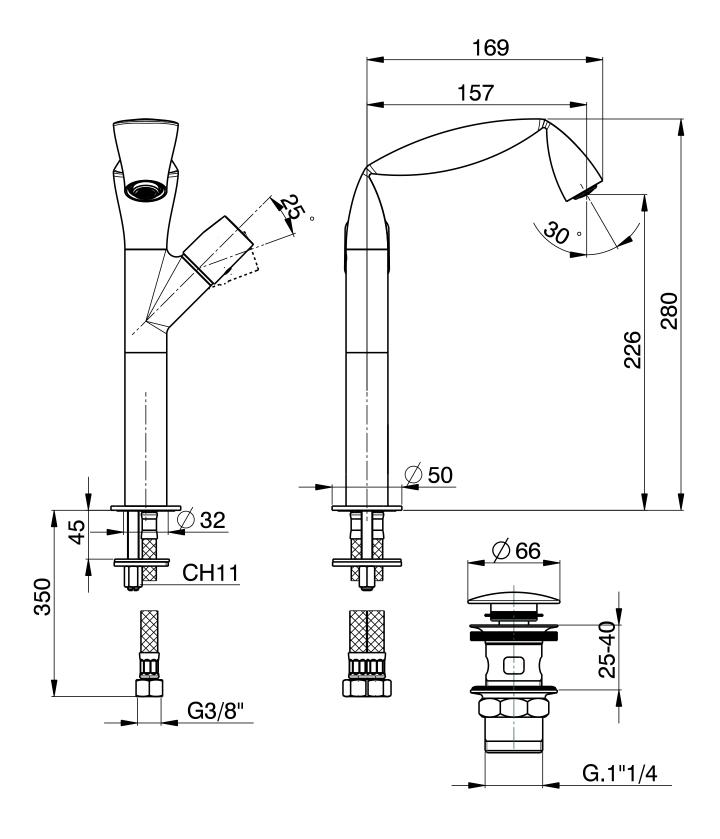

### FL3050

 $\textbf{Single lever basin mixer} \ (\texttt{stop\&go drain included})$ 

Complements: Line accessories FOLD

(€

Weight 1,7 kg

vista frontale / frontal view

vista zenitale / zenital view

vista laterale / lateral view