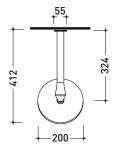

# FL2561

#### Hand-shower with wall bracket

vista zenitale / zenital view

 ${\bf vista\ frontale\ /\ frontal\ view}$ 

vista laterale / lateral view

2010