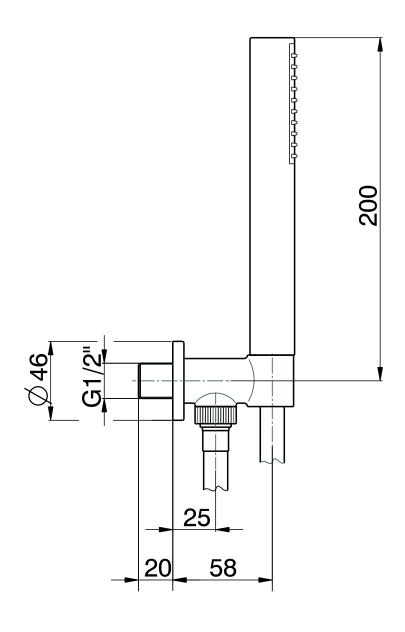

### FL3059

Concealed single-lever mixer with wall spout (stop&go drain included)

Complements: Line accessories FOLD

Package din

Weight 1,8 kg

Pz. Pallet nº

 $\epsilon$ 

vista zenitale / zenital view