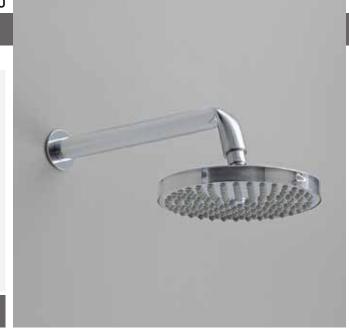

# FL2084

#### Wall-mounted overhead shower

Complements: Line accessories FOLD

(€

vista zenitale / zenital view

vista frontale / frontal view

vista laterale / lateral view

sizes in mm

Weight 1,7 kg