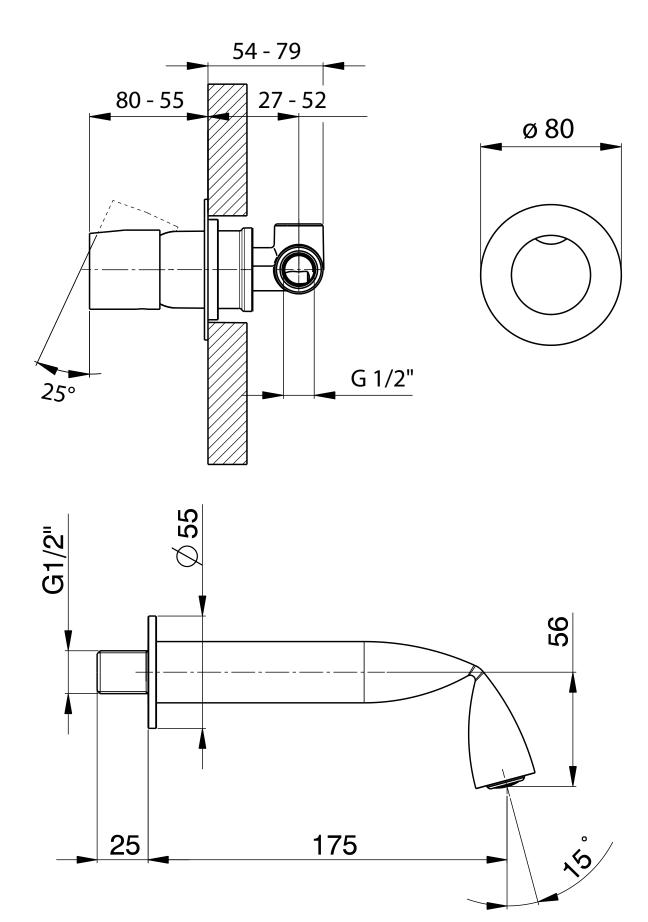

### FL3059

Concealed single-lever mixer with wall spout (stop&go drain included)

Complements: Line accessories FOLD

Package din

Weight 1,8 kg

Pz. Pallet nº

 $\epsilon$ 

vista zenitale / zenital view

vista frontale / frontal view

vista laterale / lateral view

Fold