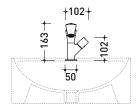

### FL3050

 $\textbf{Single lever basin mixer} \ (\texttt{stop\&go drain included})$ 

Complements: Line accessories FOLD

(€

Weight 1,7 kg

vista frontale / frontal view

vista zenitale / zenital view

vista laterale / lateral view