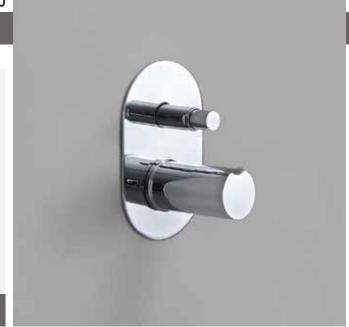

# FL2560

#### Concealed single-lever mixer

Complements: Line accessories FOLD

€

vista zenitale / zenital view

vista frontale / frontal view

vista laterale / lateral view

sizes in mm

Weight 0,9 kg