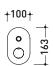

# FL2560

#### Concealed single-lever mixer

Complements: Line accessories FOLD

€

vista zenitale / zenital view

vista frontale / frontal view

vista laterale / lateral view

sizes in mm

Weight 0,9 kg