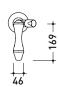

# FL4070

Single lever bidet mixer (stop&go drain included)

Complements: Line accessories FOLD

(€

Weight 1,7 kg

vista zenitale / zenital view

vista frontale / frontal view