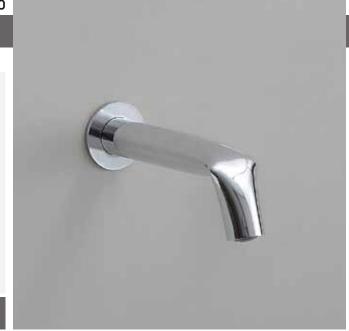

# FL2562

### Wall spout

Complements: Line accessories FOLD

(€

vista zenitale / zenital view

vista frontale / frontal view

vista laterale / lateral view

sizes in mm

Weight 0,4 kg