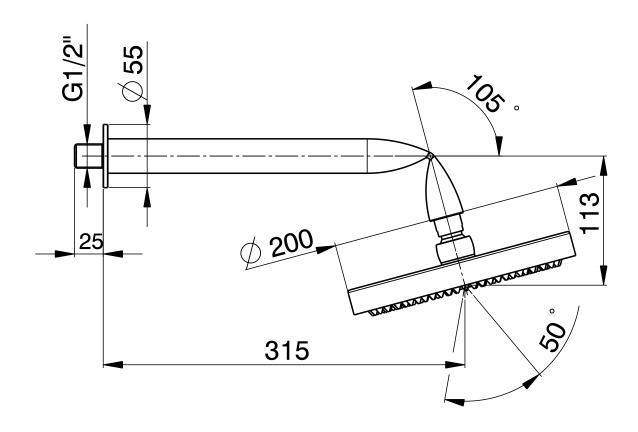

#### Wall-mounted overhead shower

Complements: Line accessories FOLD

(€

vista zenitale / zenital view

vista frontale / frontal view

vista laterale / lateral view

sizes in mm

Weight 1,7 kg