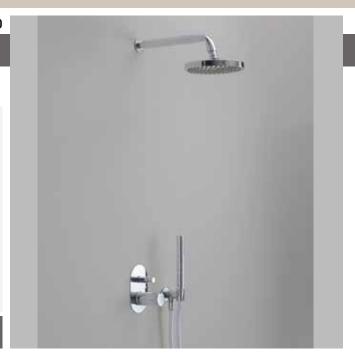

2010

Complete shower set: concealed mixer with inverter, wall-mounted rain head and handshower

**( E** 

\* misure consigliate / suggested measurements

vista frontale / frontal view

vista laterale / lateral view