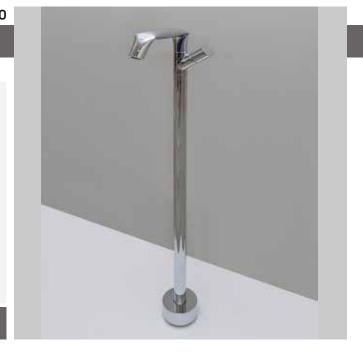

### FL2580

### Freestanding bath mixer wiht inverter and handshower

Complements: Line accessories FOLD

Package di

Weight 11,5 kg

Pz. Pallet nº

vista zenitale / zenital view

vista frontale / frontal view

vista laterale / lateral view