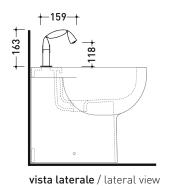

# FL4070

Single lever bidet mixer (stop&go drain included)

Complements: Line accessories FOLD

(€

Weight 1,7 kg

vista zenitale / zenital view

vista frontale / frontal view