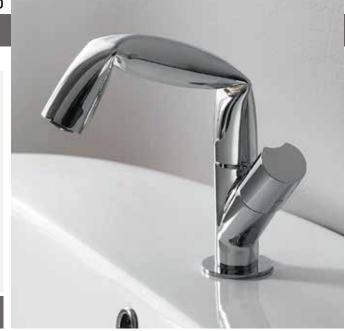

### FL3050

 $\textbf{Single lever basin mixer} \ (\texttt{stop\&go drain included})$ 

Complements: Line accessories FOLD

(€

Weight 1,7 kg

vista frontale / frontal view

vista zenitale / zenital view

vista laterale / lateral view