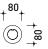

#### Concealed single-lever mixer

Complements: Line accessories FOLD

€

vista zenitale / zenital view

vista frontale / frontal view

vista laterale / lateral view

sizes in mm

Weight 0,9 kg