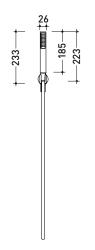

# FL2561

#### Hand-shower with wall bracket

vista zenitale / zenital view

 ${\bf vista\ frontale\ /\ frontal\ view}$ 

vista laterale / lateral view

2010