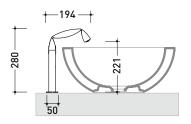

### FL3050

 $\textbf{Single lever basin mixer} \ (\texttt{stop\&go drain included})$ 

Complements: Line accessories FOLD

(€

Weight 1,7 kg

vista frontale / frontal view

vista zenitale / zenital view

vista laterale / lateral view