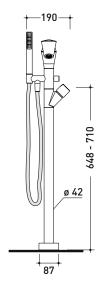

### FL2580

### Freestanding bath mixer wiht inverter and handshower

Complements: Line accessories FOLD

Package di

Weight 11,5 kg

Pz. Pallet nº

vista zenitale / zenital view

vista frontale / frontal view

vista laterale / lateral view