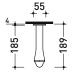

# FL2562

### Wall spout

Complements: Line accessories FOLD

(€

vista zenitale / zenital view

vista frontale / frontal view

vista laterale / lateral view

sizes in mm

Weight 0,4 kg