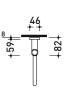

# FL2561

#### Hand-shower with wall bracket

vista zenitale / zenital view

 ${\bf vista\ frontale\ /\ frontal\ view}$ 

vista laterale / lateral view

2010