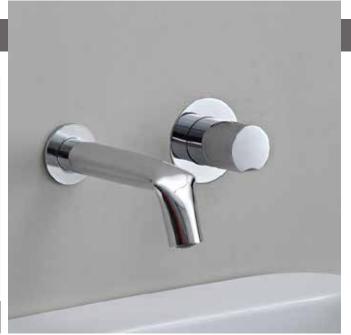

### FL3059

Concealed single-lever mixer with wall spout (stop&go drain included)

Complements: Line accessories FOLD

Package din

Weight 1,8 kg

Pz. Pallet nº

 $\epsilon$ 

vista zenitale / zenital view

vista frontale / frontal view

vista laterale / lateral view

Fold