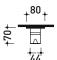

#### Concealed single-lever mixer

Complements: Line accessories FOLD

€

vista zenitale / zenital view

vista frontale / frontal view

vista laterale / lateral view

sizes in mm

Weight 0,9 kg