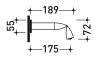

# FL2562

### Wall spout

Complements: Line accessories FOLD

(€

vista zenitale / zenital view

vista frontale / frontal view

vista laterale / lateral view

sizes in mm

Weight 0,4 kg