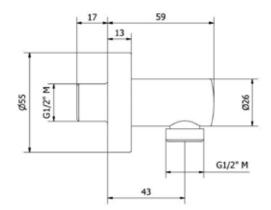

### →FLAMINIA.

CE

vista frontale / frontal view

vista laterale / lateral view