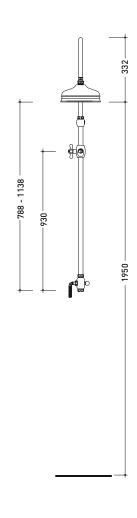

enital view

vista frontale / frontal view

vista laterale / lateral view



#### →FLAMINIA.









vista zenitale / zenital view

vista frontale / frontal view

vista laterale / lateral view

sizes in mm



### →FLAMINIA.



CE





vista laterale / lateral view

vista zenitale / zenital view

vista frontale / frontal view





### →FLAMINIA.



CE



vista frontale / frontal view



vista zenitale / zenital view



vista laterale / lateral view



### →FLAMINIA.



#### CE







vista zenitale / zenital view

vista frontale / frontal view

vista laterale / lateral view

sizes in mm



### →FLAMINIA.







vista frontale / frontal view

vista laterale / lateral view

sizes in mm



### →FLAMINIA.





vista frontale / frontal view



vista laterale / lateral view



### →FLAMINIA.







vista frontale / frontal view

vista laterale / lateral view



### →FLAMINIA.



CE



vista dal basso / bottom view



vista frontale / frontal view

sizes in mm



### →FLAMINIA.



272

vista zenitale / zenital view

**vista frontale** / frontal view







### →FLAMINIA.



CE





vista frontale / frontal view

vista laterale / lateral view

sizes in mm



### →FLAMINIA.



CE



vista frontale / frontal view



vista laterale / lateral view



#### →FLAMINIA.



CE



vista frontale / frontal view



vista laterale / lateral view

sizes in mm



### →FLAMINIA.



CE



vista frontale / frontal view



vista laterale / lateral view

sizes in mm