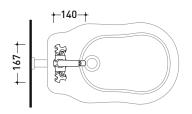

#### →FLAMINIA.

vista zenitale / zenital view

vista frontale / frontal view

vista laterale / lateral view

sizes in mm