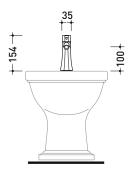

### →FLAMINIA.

CE

vista frontale / frontal view

vista laterale / lateral view

sizes in mm

### →FLAMINIA.

CE

vista frontale / frontal view

vista laterale / lateral view

#### →FLAMINIA.

CE

vista frontale / frontal view

vista laterale / lateral view

sizes in mm