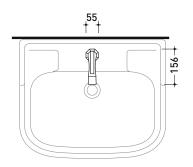

### →FLAMINIA.

CE

vista zenitale / zenital view

vista frontale / frontal view

vista laterale / lateral view