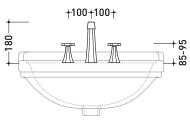

### →FLAMINIA.

+100+100+ ♥ ⊕ ♥ vista frontale / frontal view

vista zenitale / zenital view

vista laterale / lateral view