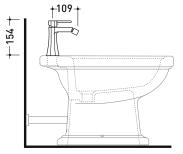

### →FLAMINIA.

CE

vista frontale / frontal view

vista laterale / lateral view

sizes in mm

### →FLAMINIA.

CE

vista frontale / frontal view

vista laterale / lateral view

#### →FLAMINIA.

CE

vista frontale / frontal view

vista laterale / lateral view

sizes in mm