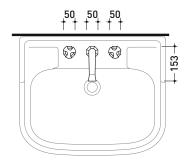

### →FLAMINIA.

+100+100+ ♥ ⊕ ♥ vista frontale / frontal view

vista zenitale / zenital view

vista laterale / lateral view