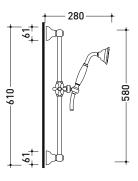

iew





### →FLAMINIA.



CE





vista zenitale / zenital view

vista frontale / frontal view

vista laterale / lateral view



#### →FLAMINIA.









vista zenitale / zenital view

vista frontale / frontal view

vista laterale / lateral view

sizes in mm



### →FLAMINIA.



CE





vista laterale / lateral view

vista zenitale / zenital view

vista frontale / frontal view





### →FLAMINIA.



CE



vista frontale / frontal view



vista zenitale / zenital view



vista laterale / lateral view



### →FLAMINIA.



#### CE







vista zenitale / zenital view

vista frontale / frontal view

vista laterale / lateral view

sizes in mm



### →FLAMINIA.







vista frontale / frontal view

vista laterale / lateral view

sizes in mm



### →FLAMINIA.





vista frontale / frontal view



vista laterale / lateral view



### →FLAMINIA.







vista frontale / frontal view

vista laterale / lateral view



### →FLAMINIA.



CE



vista dal basso / bottom view



vista frontale / frontal view

sizes in mm



### →FLAMINIA.



272

vista zenitale / zenital view

**vista frontale** / frontal view







### →FLAMINIA.



CE





vista frontale / frontal view

vista laterale / lateral view

sizes in mm



### →FLAMINIA.



CE



vista frontale / frontal view



vista laterale / lateral view



#### →FLAMINIA.



CE



vista frontale / frontal view



vista laterale / lateral view

sizes in mm



### →FLAMINIA.



CE



vista frontale / frontal view



vista laterale / lateral view

sizes in mm