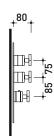

ista laterale / lateral view



### →FLAMINIA.



#### CE







vista zenitale / zenital view

vista frontale / frontal view

vista laterale / lateral view

sizes in mm



### →FLAMINIA.







vista frontale / frontal view

vista laterale / lateral view

sizes in mm



### →FLAMINIA.





vista frontale / frontal view



vista laterale / lateral view



### →FLAMINIA.







vista frontale / frontal view

vista laterale / lateral view



### →FLAMINIA.



CE



vista dal basso / bottom view



vista frontale / frontal view

sizes in mm



### →FLAMINIA.



272

vista zenitale / zenital view

**vista frontale** / frontal view







### →FLAMINIA.



CE





vista frontale / frontal view

vista laterale / lateral view

sizes in mm



### →FLAMINIA.



CE



vista frontale / frontal view



vista laterale / lateral view



#### →FLAMINIA.



CE



vista frontale / frontal view



vista laterale / lateral view

sizes in mm



### →FLAMINIA.



CE



vista frontale / frontal view



vista laterale / lateral view

sizes in mm