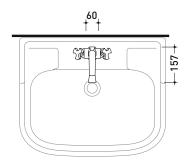

### →FLAMINIA.

CE

vista frontale / frontal view

+105+ ≈‡ 27

vista laterale / lateral view

sizes in mm