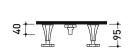

### →FLAMINIA.

CE

vista dal basso / bottom view

vista frontale / frontal view

sizes in mm

### →FLAMINIA.

272

vista zenitale / zenital view

**vista frontale** / frontal view