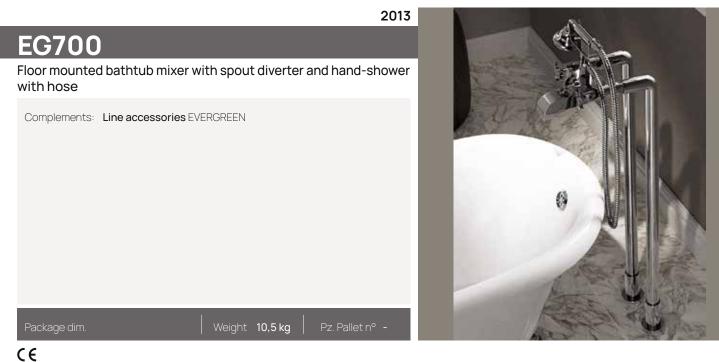

l view

sizes in mm



### →FLAMINIA.



CE





vista laterale / lateral view

vista zenitale / zenital view

vista frontale / frontal view





### →FLAMINIA.



CE



vista frontale / frontal view



vista zenitale / zenital view



vista laterale / lateral view



### →FLAMINIA.



#### CE







vista zenitale / zenital view

vista frontale / frontal view

vista laterale / lateral view

sizes in mm



### →FLAMINIA.







vista frontale / frontal view

vista laterale / lateral view

sizes in mm



### →FLAMINIA.





vista frontale / frontal view



vista laterale / lateral view



### →FLAMINIA.







vista frontale / frontal view

vista laterale / lateral view



### →FLAMINIA.



CE



vista dal basso / bottom view



vista frontale / frontal view

sizes in mm



### →FLAMINIA.



272

vista zenitale / zenital view

**vista frontale** / frontal view







### →FLAMINIA.



CE





vista frontale / frontal view

vista laterale / lateral view

sizes in mm



### →FLAMINIA.



CE



vista frontale / frontal view



vista laterale / lateral view



#### →FLAMINIA.



CE



vista frontale / frontal view



vista laterale / lateral view

sizes in mm



### →FLAMINIA.



CE



vista frontale / frontal view



vista laterale / lateral view

sizes in mm