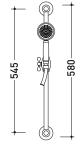

### →FLAMINIA.

vista frontale / frontal view

vista laterale / lateral view

sizes in mm