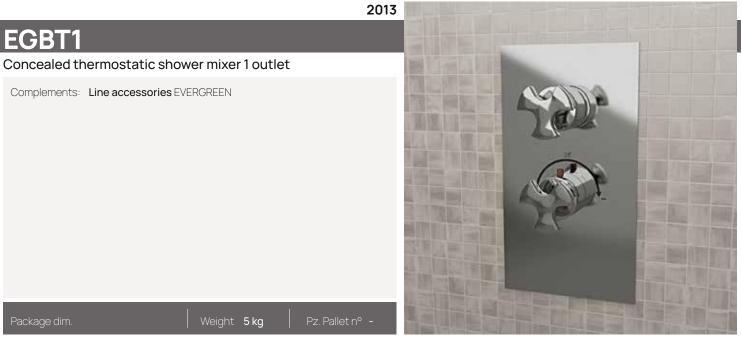

/ zenital view

vista frontale / frontal view





### →FLAMINIA.



CE



vista frontale / frontal view



vista zenitale / zenital view



vista laterale / lateral view



### →FLAMINIA.



#### CE







vista zenitale / zenital view

vista frontale / frontal view

vista laterale / lateral view

sizes in mm



### →FLAMINIA.







vista frontale / frontal view

vista laterale / lateral view

sizes in mm



### →FLAMINIA.





vista frontale / frontal view



vista laterale / lateral view



### →FLAMINIA.







vista frontale / frontal view

vista laterale / lateral view



### →FLAMINIA.



CE



vista dal basso / bottom view



vista frontale / frontal view

sizes in mm



### →FLAMINIA.



272

vista zenitale / zenital view

**vista frontale** / frontal view







### →FLAMINIA.



CE





vista frontale / frontal view

vista laterale / lateral view

sizes in mm



### →FLAMINIA.



CE



vista frontale / frontal view



vista laterale / lateral view



#### →FLAMINIA.



CE



vista frontale / frontal view



vista laterale / lateral view

sizes in mm



### →FLAMINIA.



CE



vista frontale / frontal view



vista laterale / lateral view

sizes in mm