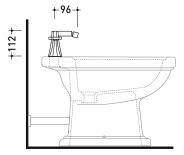

### →FLAMINIA.

vista frontale / frontal view

vista laterale / lateral view

sizes in mm

### →FLAMINIA.

vista frontale / frontal view

vista laterale / lateral view

### →FLAMINIA.

CE

vista frontale / frontal view

vista laterale / lateral view

sizes in mm

### →FLAMINIA.

CE

vista frontale / frontal view

vista laterale / lateral view

#### →FLAMINIA.

CE

vista frontale / frontal view

vista laterale / lateral view

sizes in mm