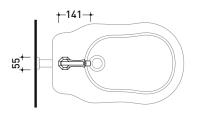

### →FLAMINIA.

CE

vista dal basso / bottom view

vista frontale / frontal view

sizes in mm