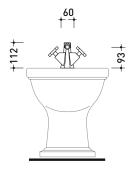

### →FLAMINIA.

CE

vista frontale / frontal view

vista laterale / lateral view

sizes in mm