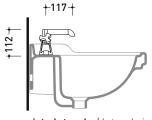

### →FLAMINIA.

CE

vista frontale / frontal view

+105+ ≈‡ 27

vista laterale / lateral view

sizes in mm