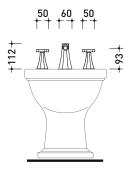

### →FLAMINIA.

CE

vista frontale / frontal view

+105+ ≈‡ 27

vista laterale / lateral view

sizes in mm