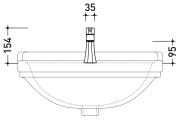

### →FLAMINIA.

CE

vista zenitale / zenital view

vista frontale / frontal view

vista laterale / lateral view