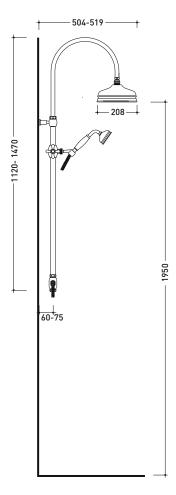

### →FLAMINIA.

CE

vista frontale / frontal view

vista laterale / lateral view