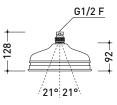

### →FLAMINIA.

CE

vista frontale / frontal view

vista laterale / lateral view

sizes in mm

### →FLAMINIA.

CE

vista frontale / frontal view

vista laterale / lateral view

#### →FLAMINIA.

CE

vista frontale / frontal view

vista laterale / lateral view

sizes in mm