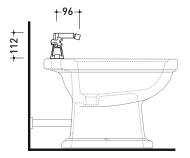

### →FLAMINIA.

CE

vista frontale / frontal view

vista laterale / lateral view