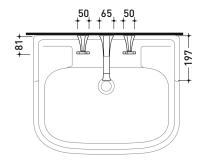

#### →FLAMINIA.

vista zenitale / zenital view

vista frontale / frontal view

vista laterale / lateral view

sizes in mm

#### CE

vista zenitale / zenital view

vista frontale / frontal view

vista laterale / lateral view

sizes in mm