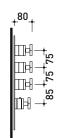

iew

vista frontale / frontal view

vista laterale / lateral view

sizes in mm



### →FLAMINIA.







vista frontale / frontal view

vista laterale / lateral view

sizes in mm



### →FLAMINIA.





vista frontale / frontal view



vista laterale / lateral view



### →FLAMINIA.







vista frontale / frontal view

vista laterale / lateral view



### →FLAMINIA.



CE



vista dal basso / bottom view



vista frontale / frontal view

sizes in mm



### →FLAMINIA.



272

vista zenitale / zenital view

**vista frontale** / frontal view







### →FLAMINIA.



CE





vista frontale / frontal view

vista laterale / lateral view

sizes in mm



### →FLAMINIA.



CE



vista frontale / frontal view



vista laterale / lateral view



#### →FLAMINIA.



CE



vista frontale / frontal view



vista laterale / lateral view

sizes in mm



### →FLAMINIA.



CE



vista frontale / frontal view



vista laterale / lateral view

sizes in mm