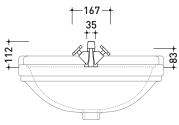

### →FLAMINIA.

CE

vista frontale / frontal view

+105+ ≈‡ 27

vista laterale / lateral view

sizes in mm