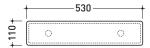

### Ceramic shelf (wall fixing kit included)

Package dim. 58,5 x 16 x 24 cm Weight 7,4 kg Pz. Pallet n° 36

vista zenitale / zenital view

vista retro / back view

vista frontale / frontal view

sezione longitudinale / section

sizes in mm

Please consider a 2% tolerance on indicated measurements

**CERAMIC:** glossy finish

http://www.ceramicaflaminia.it/en/lines/280-brick-cest-frame