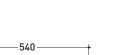

### Ceramic shelf (wall fixing kit included)

Package dim.

Weight 4 kg

Pz. Pallet n°

vista zenitale / zenital view

vista frontale / frontal view

vista retro / back view

sezione longitudinale / section

sizes in mm

Please consider a 2% tolerance on indicated measurements

CERAMIC: glossy finish

matt finish