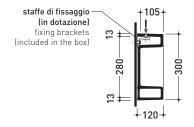

### Ceramic shelf (wall fixing kit included)

Package dim. 58,5 x 16 x 24 cm Weight 7,4 kg Pz. Pallet n° 36

vista zenitale / zenital view

vista retro / back view

vista frontale / frontal view

sezione longitudinale / section

sizes in mm

Please consider a 2% tolerance on indicated measurements

**CERAMIC:** glossy finish

http://www.ceramicaflaminia.it/en/lines/280-brick-cest-frame