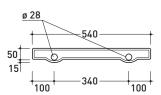

### Ceramic shelf (wall fixing kit included)

Package dim.

Weight 4 kg

Pz. Pallet n°

vista zenitale / zenital view

vista frontale / frontal view

vista retro / back view

sezione longitudinale / section

sizes in mm

Please consider a 2% tolerance on indicated measurements

CERAMIC: glossy finish

matt finish