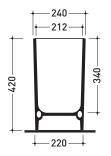

# 5091

### Ceramic waste basket

Package dim. 27 x 27 x 48 cm Weight 13 kg

Pz. Pallet n° **24** 

vista zenitale / zenital view

vista frontale / frontal view

sezione longitudinale / section

sizes in mm

Please consider a 2% tolerance on indicated measurements