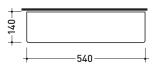

### Ceramic shelf (wall fixing kit included)

Package dim.

Weight 4 kg

Pz. Pallet n°

vista zenitale / zenital view

vista frontale / frontal view

vista retro / back view

sezione longitudinale / section

sizes in mm

Please consider a 2% tolerance on indicated measurements

CERAMIC: glossy finish

matt finish