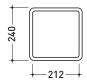

### Ceramic waste basket

Package dim. 27 x 27 x 48 cm Weight 13 kg

Pz. Pallet n° **24** 

vista zenitale / zenital view

vista frontale / frontal view

sezione longitudinale / section

sizes in mm

Please consider a 2% tolerance on indicated measurements