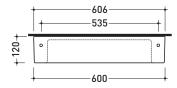

### Ceramic shelf (wall fixing kit included)

Package dim. 58,5 x 16 x 24 cm Weight 7,4 kg Pz. Pallet n° 36

vista zenitale / zenital view

vista retro / back view

vista frontale / frontal view

sezione longitudinale / section

sizes in mm

Please consider a 2% tolerance on indicated measurements

**CERAMIC:** glossy finish

http://www.ceramicaflaminia.it/en/lines/280-brick-cest-frame