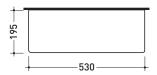

### Ceramic shelf (wall fixing kit included)

Package dim. 58,5 x 16 x 24 cm Weight 7,4 kg Pz. Pallet n° 36

vista zenitale / zenital view

vista retro / back view

vista frontale / frontal view

sezione longitudinale / section

sizes in mm

Please consider a 2% tolerance on indicated measurements

**CERAMIC:** glossy finish

http://www.ceramicaflaminia.it/en/lines/280-brick-cest-frame