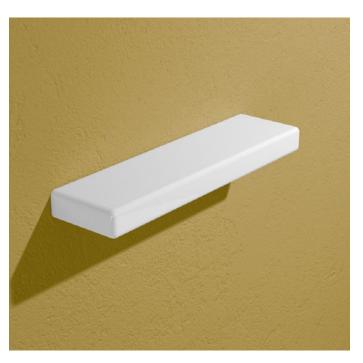

### Ceramic shelf (wall fixing kit included)

Package dim.

Weight 4 kg

Pz. Pallet n°

vista zenitale / zenital view

vista frontale / frontal view

vista retro / back view

sezione longitudinale / section

sizes in mm

Please consider a 2% tolerance on indicated measurements

CERAMIC: glossy finish

matt finish