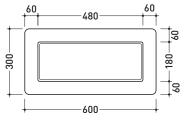

### Ceramic shelf (wall fixing kit included)

Package dim. 58,5 x 16 x 24 cm Weight 7,4 kg Pz. Pallet n° 36

vista zenitale / zenital view

vista retro / back view

vista frontale / frontal view

sezione longitudinale / section

sizes in mm

Please consider a 2% tolerance on indicated measurements

**CERAMIC:** glossy finish

http://www.ceramicaflaminia.it/en/lines/280-brick-cest-frame