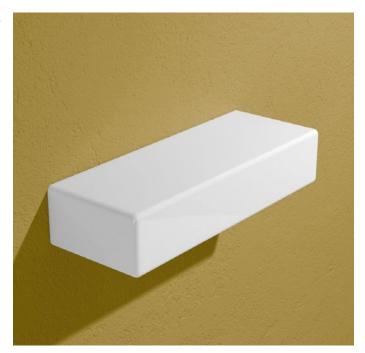

### Ceramic shelf (wall fixing kit included)

Package dim. 58,5 x 16 x 24 cm Weight 7,4 kg Pz. Pallet n° 36

vista zenitale / zenital view

vista retro / back view

vista frontale / frontal view

sezione longitudinale / section