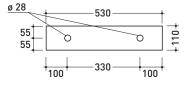

### Ceramic shelf (wall fixing kit included)

Package dim. 58,5 x 16 x 24 cm Weight 7,4 kg Pz. Pallet n° 36

vista zenitale / zenital view

vista retro / back view

vista frontale / frontal view

sezione longitudinale / section

sizes in mm

Please consider a 2% tolerance on indicated measurements

**CERAMIC:** glossy finish

http://www.ceramicaflaminia.it/en/lines/280-brick-cest-frame