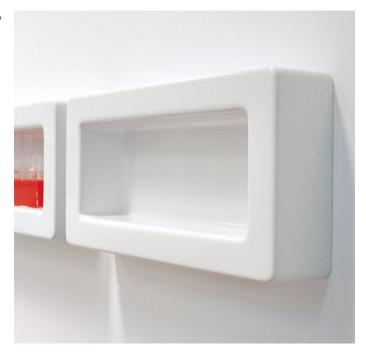

### Ceramic shelf (wall fixing kit included)

Package dim. 58,5 x 16 x 24 cm Weight 7,4 kg Pz. Pallet n° 36

vista zenitale / zenital view

vista retro / back view

vista frontale / frontal view

sezione longitudinale / section