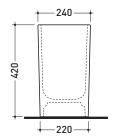

# 5091

### Ceramic waste basket

Package dim. 27 x 27 x 48 cm Weight 13 kg

Pz. Pallet n° **24** 

vista zenitale / zenital view

vista frontale / frontal view

sezione longitudinale / section

sizes in mm

Please consider a 2% tolerance on indicated measurements