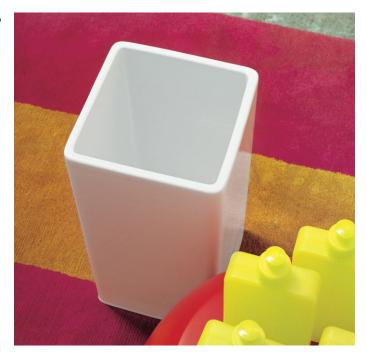

# 5091

### Ceramic waste basket

Package dim. 27 x 27 x 48 cm Weight 13 kg

Pz. Pallet n° **24** 

vista zenitale / zenital view

vista frontale / frontal view

sezione longitudinale / section

sizes in mm

Please consider a 2% tolerance on indicated measurements

CERAMIC: glossy finish