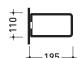

### Ceramic shelf (wall fixing kit included)

Package dim.

Weight 4 kg

Pz. Pallet n°

vista zenitale / zenital view

vista frontale / frontal view

vista retro / back view

sezione longitudinale / section

sizes in mm

Please consider a 2% tolerance on indicated measurements

CERAMIC: glossy finish

matt finish